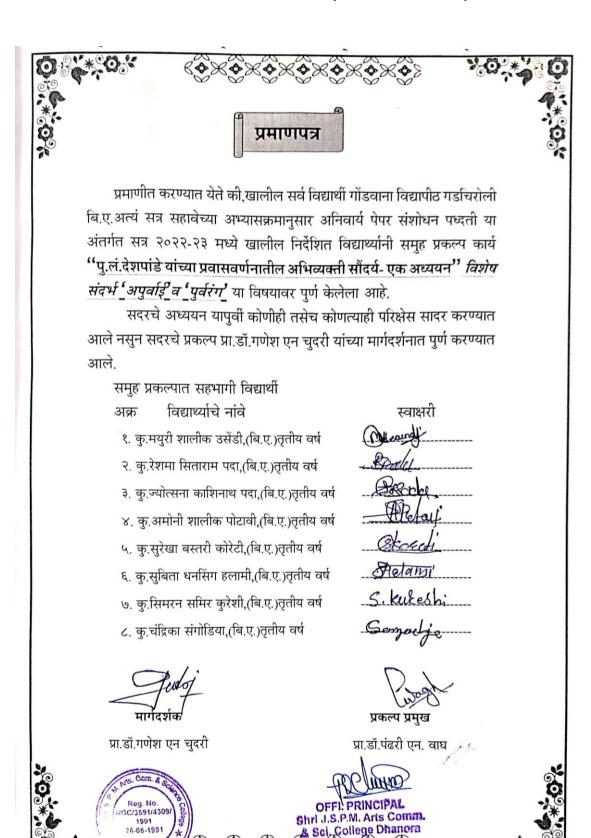

#### CERTIFICATE

It is hear by certificate that all the following students have competed the group project in the session 2022-2023 under the compulsory paper research methodology as per Gondwana university Gadchiroli B.A. Part- 3 six semester. (Adiwasi Samajatil Striyancha Darja Ani Bhumika-Ek Adhyayan)

The said study has not been submitted before by anyone and in any exam but the said project was competed under the guidance of Dr. P.N.Wagh

- 1) ku. Gouri H.Madavi
- 2) ku. Khilan T.Kothawar
- 3) ku.Kushal L.kothwar
- 4) Rutik K.Kosare

### संशोधक विद्यार्थी

कु.मयुरी शालीक उसेंडी,(बि.ए.)तृतीय वर्ष क्.रेशमा सिताराम पदा,(बि.ए.)तृतीय वर्ष कु.ज्योत्सना काशिनाथ पदा,(बि.ए.)ततीय वर्ष कु.अमोनी शालीक पोटावी,(बि.ए.)तृतीय वर्ष कु.सुरेखा बस्तरी कोरेटी,(बि.ए.)तृतीय वर्ष कु.सुबिता धनसिंग हलामी,(बि.ए.)तृतीय वर्ष क्.सिमरन समिर क्रेशी,(बि.ए.)तृतीय वर्ष कु.चंद्रिका संगोडिया,(बि.ए.)तृतीय वर्ष

प्रा.डॉ.गणेश एन चुदरी

मराठी विभाग प्रमुख,संशोधन केंद्र जी.सी.पाटील मुनघाटे महाविद्यालय धानोरा