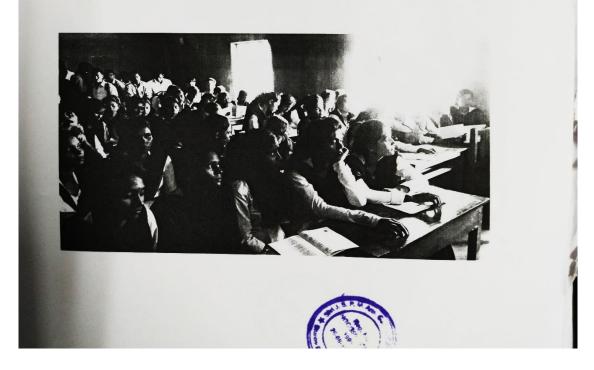

## Photograph with date and caption for each scheme or event

## 2021-22

## World AIDS Day (December 1, 2021)