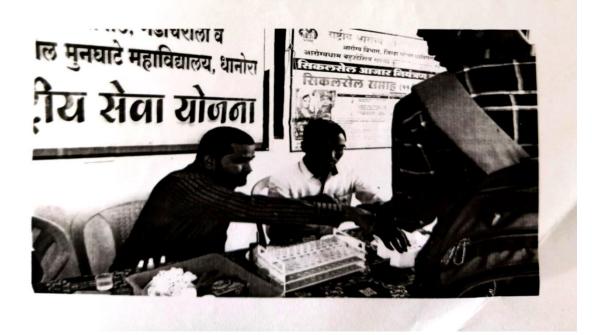

World AIDS Day (December 1, 2021)

Public awareness about health

In order to create public awareness about health among the volunteers, information about health was given on the occasion of World AIDS Day. On this occasion, the counselor Hon. Walke Madam, Rs. Dhanora gave all the information to the students about the dreaded disease AIDS and solved the health related queries of the students. The program was presided over by Principal Dr. Pankaj Chavan. Operation of the said program by Prof. Dyanesh Bansod, Dr. G N Choudhary, Dr. Veena Jambewar, Dr. HD Langewar, Dr. Zade, Prof. Tondare, Prof. Dhawankar, Prof. Punyaprediwar, Prof. Wadke and Prof. Bhaisare thanked. College professors and administrative staff attended the program and more National Service Scheme volunteers attended the program.

## 98) जागतीक एड्स दिन (१ डिसेंबर २०२१) आरोग्याबाबत जनजागृती

रासेयो विभागाद्वारा स्वयंसेवकामध्ये आरोग्याच्या बाबतीत जनजागृती करण्याकरीता जागतीक एड्स दिनाचे औचित्य साधुन आरोग्याबाबत माहिती देण्यात आली. याप्रसंगी समुपदेशक मा.वाडके मॅडम,ग्रा.रु.धानोरा यांनी एड्स या भयावह रोगाच्या बाबत सर्वतोपरी माहिती विद्यार्थ्याना दिली व विद्यार्थ्यांच्या आरोग्याच्या संबंधीत असणाऱ्या प्रश्नांचे निराकरण केले.

कार्यक्रमाचे अध्यक्षस्थान प्राचार्य डॉ.पंकज चव्हाण यांनी भुषविले. तर सदर कार्यक्रमाचे संचालन प्रा.ज्ञानेश बनसोड यांनी केले. सदर कार्यक्रमामध्ये महाविद्यालयातील डॉ.जी एन चुधरी,डॉ.विणा जंबेवार,डॉ.एच डी लांजेवार,डॉ.झाडे, प्रा.तोंडरे, प्रा.धवनकर, प्रा.पुण्यप्रेडिवार, प्रा.वाडके तसेच प्रा.भैसारे यांनी आभार मानले. सदर कार्यक्रमास महाविद्यालयीन प्राध्यापक व प्रशासकिय कर्मचारी उपस्थित होते तसेच राष्ट्रीय सेवा योजना स्वयंसेवक अधिक प्रमाणात कार्यक्रमास उपस्थित होते.