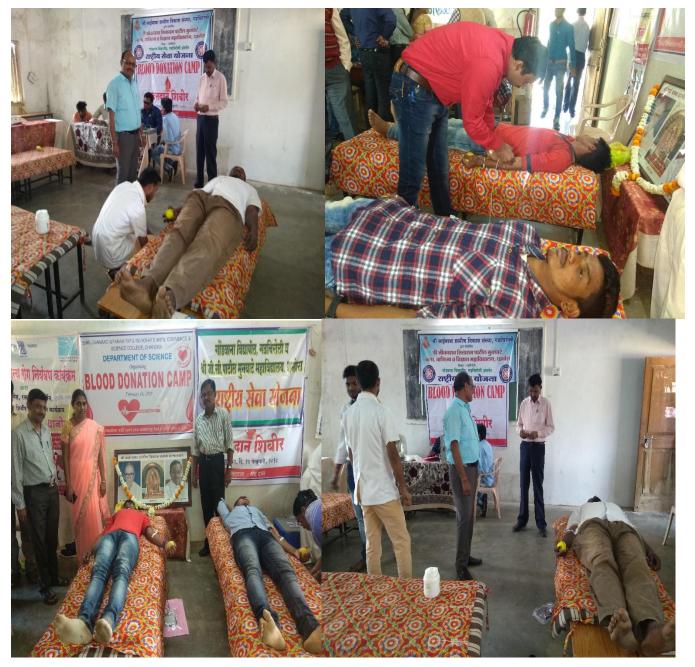

यानी जोपासली सामाजीक बांधीलकी संरथेचे प्रेरणास्थान स्व.जीवनराव पा.मुनघाटे यांच्या जयंतीपीत्यर्थ रासेयोच्या 30 स्वयंसेवकांनी उत्फुर्सपणे रक्तदान शिबिरात सहभाग घेवून सामाजीक राउत,अक्तन शेख,लिलाधर अफ्रोज जोपासली.यात उत्तरदायीत्वाची भावना मसराम,हेमंत नरोटे,स्वामीनंद बोडगेवार,दिनेश सातपुते,करण बारसागडे,स्वराज भरडकर, सचीन गावतुरे, जमीर कुरेसी (उद्योजक) सौरभ श्रीपदवार, सुनील कुमरे, नितेश हलामी,दिवाकर मार्गीया,विकेश मडावी,पुरूषोत्तम नैताम,विकास पोया,निकेश गोटा,अंकुश ईबत्तीवार,शत्रुघन चिंचोलकर,नरेश तीवाडे,पुरूषोत्तम सोनी,वैभव राउत,नितेश भोयर,फ्रान्सीस खलको,रूपेश गावडे,दिपक बुरांडे,प्रविण भगत आणि प्रा.डॉ.पी.एन.वाघ यांनी रक्तदान केले. राष्ट्रीय सेवा योजना 000 00\\[[0\ (.\\





# Photograph with date and caption for each scheme or event 2018-19

**Event: - Blood Donation Camp on 16 February 2019** 





# Soft Copy of Circular/ Brochure 2019-20

## Shri Jivanrao Sitaram Patil Munghate Arts, Commerce & Science College, Dhanora, Dist.- Gadchiroli

English translate of notice for Red Ribbon Program and Medical Checkup Program on 14 December 2019

Date: -14 /02/2019

NOTICE

All the students of B.Sc, B.A & M.A are here been inform that Department of NSS organizing "for Red Ribbon Program and Medical Checkup Program" on 14 December 2019 in college premises

Jung

Dr. G. N. Chudari Head of Marathi Deptt.

Officiating Principal Shri J. S. P. H. Arts, Com. & Sal. College Dhanom

Principal



# Particular Program/ Scheme/Report of event 2019-20 English translate report of Event:-

Red Ribbon Program and Medical Checkup Program on 14 December 2019

Red Ribbon Club was established by the joint c