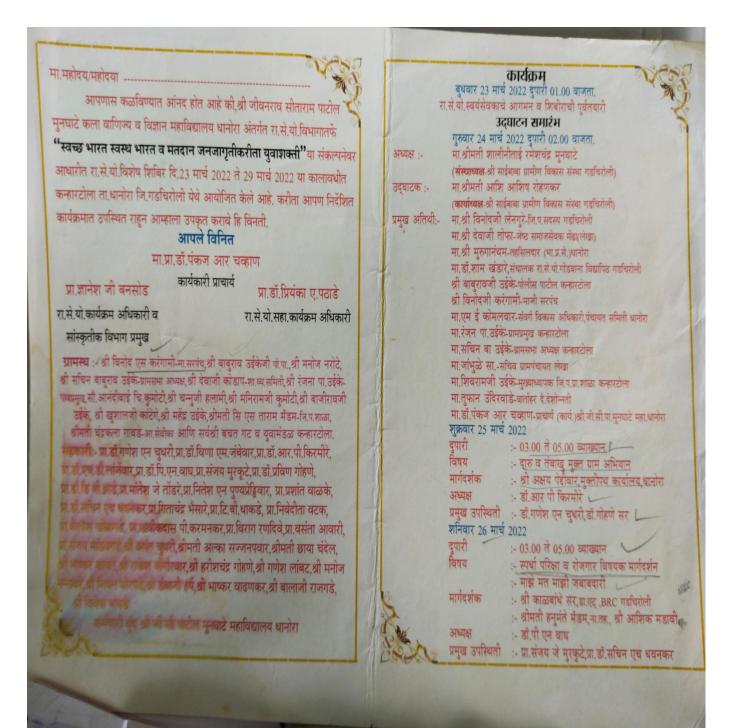

कमर्चारी वृंद श्री. जी. सी. पाटील मुनघाटे महाविद्यालय, धानोरा

| (कार्यक्रम)                                                                                |
|--------------------------------------------------------------------------------------------|
| सोमवार ०७ जानेवारी २०१९ दुपारी १.०० वाजता.                                                 |
| स्वयंसेवकाचे आगमन व शिविराची पुर्वतयारी                                                    |
| -: उद्घाटन समारंभ :-                                                                       |
| ०८ जानेवारी २०१९ दुपारी.२०० वाजता.                                                         |
| अध्यक्ष : मा. श्रीमती. शालीनीताई रमेशचंद्र मुनघाटे                                         |
| (सचिव- श्री. साईबाबा ग्रामीण विकास संस्था, गडचिरोली)                                       |
| उद्घाटक : मा. सौरभ रमेशचंद्र मुनघाटे                                                       |
| (संस्थाध्यक्ष : श्री. साईबाबा ग्रामीण विकास संस्था, गडचिरोली)                              |
| • प्रमुख अतिथी •                                                                           |
| : मा. विनोदजी लेनगुरे, (सरपंच-लेखा                                                         |
| : मा. मोहुर्ले, (मुख्याध्यापक जि.प.उच्च प्राथ. शाळा लेखा)                                  |
| : <b>मा. नरेश मडावी ,</b> (संचालक,रासेयो. गोंडवाना विद्यापीठ, गडचिरोली)                    |
| : मा. आर. एस. कुनघाडकर (सचिव, ग्रामपंचायत)                                                 |
| : मा. सुरेशजी उसेंडी (पालीस पाटील)                                                         |
| : मा. सदुकरजी हलामी (अध्यक्ष-तंटामुक्ती)                                                   |
| : मा. जगदीशजी राऊत (अध्यक्ष-ग्रामसभा)<br>: मा. मधुकरजी पा. झंजाळ                           |
| : मा. पनुधारणा पा. झजाळ<br>: मा. घनश्याम मशाखेत्री (वार्ताहर, दै. लोकमत)                   |
| : मा. प्राचार्य डॉ. राजू पी. किरमीरे                                                       |
|                                                                                            |
| ुपारी : 3.00 ते ५.00 ता व्याय्यान                                                          |
|                                                                                            |
| विषय : कृषिविषयक योजनांची माहिती आणि कायदेविषयक<br>जाणीव जागृती                            |
| मागदशक : मा. दिपक जंगले सर (तिस्तान अपित्तन) - ०                                           |
| मा. मनेश्वर करंगामी सर (संरक्षण अधिकारी कृषी)<br>प्रमुख उपस्थिती : पा प्रतीण रोग्यों कर कर |
|                                                                                            |
| ान्ययाः : प्रा. डा. पी. एन. वाघ                                                            |
| गुरुवार १० जानेवारी २०१९                                                                   |
| दपारी 3.00 ते ५ ०० जनक                                                                     |
| HIT GOLD GOLD HANDER                                                                       |
|                                                                                            |
| न्युज जपास्थता : प्रा. डी. जी वनगोन                                                        |
| अध्यक्ष : प्रा. डॉ. एच. डी. लांजेवार                                                       |