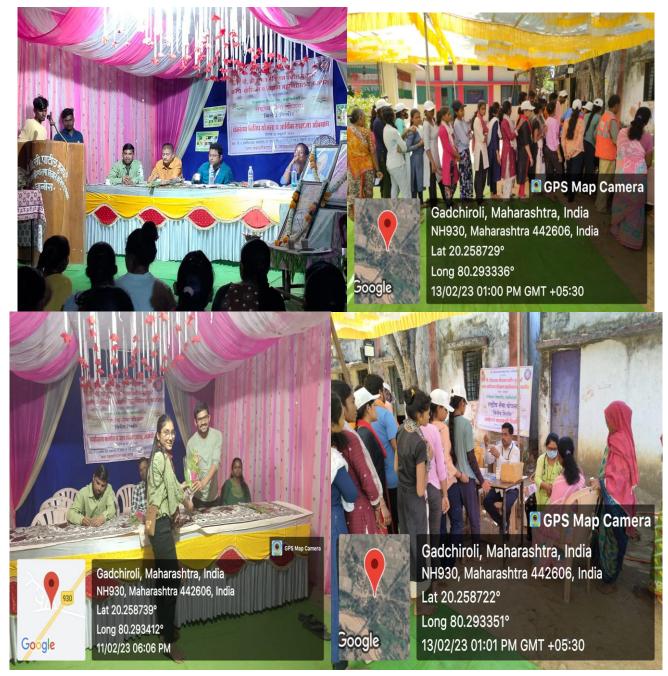

# Photograph with date and caption for each scheme or event 2022-23

World AIDS Day (01 December 2022)

#### World AIDS Day (01 December 2022)

#### **Guidance on World AIDS Day**

Counseling and guidance programs were conducted in the college on the occasion of World AIDS Day by National Service Scheme Department. On this occasion, Dr. Pankaj Dr. Choudhary, Dr. Kirmire, Dr. Jambewar, Dr. Wagh, Dr. Langewar was present as the Chief Guest while Mrs. Valke Health Supervisor Rural Rugnalaya Dhanora was present as the Chief Guide. Through his guidance, public awareness was created by giving information to the students about the side effects, remedies, prevention, etc. of the AIDS disease.

NSS Program Officer Prof. Dr. Dyanesh Bansod made the introduction and program conducted by Dr. Pathade and vote of thanks given by Prof Nitesh Punyaprediwar to the team of Rural Hospital Dhanora. College professors and administrative staff attended the program and more National Service Scheme volunteers attended the program.

# Photograph with date and caption for each scheme or event 2022-23