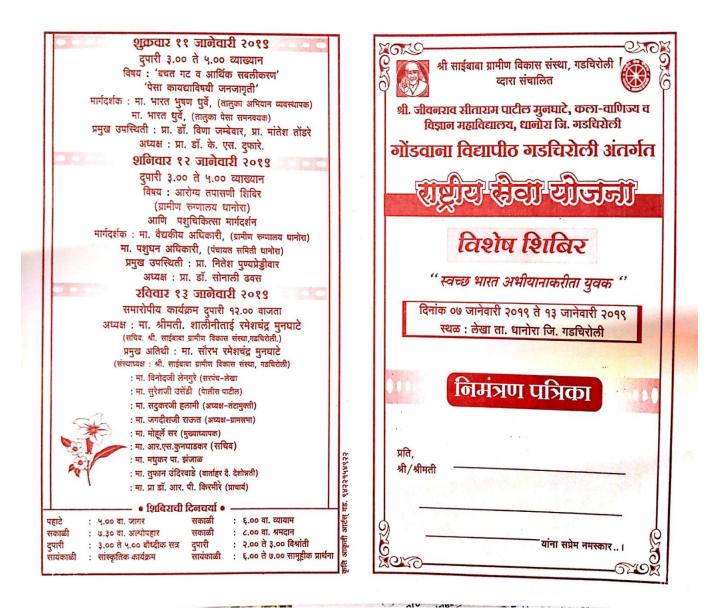

## Brochure of NSS Special Camp (07/01/2019 to 13/01/2019) Front Side

## Brochure of NSS Special Camp (07/01/2019 to 13/01/2019) BACK Side

#### मा. महोदय/महोदया----

आपणांस कळविण्यात आनंद होत आहे की, थ्री. जीवनराव सीताराम पाटील मुनघाटे कला, वाणिज्य व विज्ञान महाविद्यालय, धानोरा अंतर्गत राष्ट्रीय सेवा योजना विभागाव्दारे "स्वच्छ भारत अभीयानाकरीता युवक" या संकल्पनेवर आधारीत रा.से.यो. विशेष शिदिर दिनांक - ०७ जानेवारी २०१९ ते १३ जानेवारी २०१९ या कालावधीत लेखा ता. धानोरा जि. गडचिरोली येथे आयोजित केले आहे.

करिता आपण निर्देशित कार्यक्रमास उपस्थित राहून आम्हास उपकृत करावे,

ही विनंती. • आपले विनीत •

#### मा. प्रा. आर. पी. किरमीरे कार्यकारी प्राचार्य

प्रा. डॉ. गणेश एन. चुदरी रा.से.यो.कार्यक्रम अधिकारी प्रा. संजय जे. मुरकुटे रा.से.यो. सहाय्यक कार्यक्रम अधिकारी

#### प्रा. डॉ. विणा एम. जम्बेवार सांस्कृतिक विभाग

ग्राम्अस्थ : श्री. विनोद एस. करंगामी, श्री. जैराम एस. उईके, श्रीमती. ताराबाई रमेश मेंद, श्रीमती. नंदा गोमेश दुगा, श्रीमती. शिला वसंत आतला, श्रीमती. सुनिता झंजाळ, डॉ. अनंत इंजाळ, श्री. संदिप राऊत, श्री. रामचंद्र राऊत, श्री. चिरंजीव गदेवार, श्री. रमेश मैद, श्री. पंकज झंजाळ, श्री. नामदेव तोफा, श्री. जनार्धन मोहूर्ले, श्री. नेताजी मोहूर्ले, श्री. प्रवीण आवण वाघाडे (उपाध्यक्ष-ग्रामसभा), श्री. प्रमोद फाल सर, श्रीमती. संध्या चंद्रकात शिवनकर मॅडम, श्रीमती. रोहीनी आत्राम मॅडम, श्री. बसवा साहेब (आरोग्य सेवक), श्रीमती. गिता वनपर्तीवार (आरोग्य सेविका) आणि सर्वश्री युवा मंडळ, बचत गट.

सहकारी : प्रा.डॉ. एव. डी. लांजेवार, प्रा. डॉ. के. एस. दुफारे, प्रा.डॉ. पी. एन. वाघ, प्रा. ज्ञानेश बनसोड, प्रा. प्रविण गोहणे, प्रा. डी. बी. झाडे, प्रा. डॉ. सोनाली ढवस, प्रा. मानतेश तोडरे, प्रा. नितेश पुण्यप्रेड्डीवार, प्रा. टी.बी. धाकळे, प्रा. कैलास खोब्रागडे, प्रा. निवेदिता वटक, प्रा. भाविकदास करमनकर, प्रा. विराग रणदिवे, प्रा. वसंत आवारी, प्रा. मायुरी म्हशाखेत्री, श्री. वसंत चुघरी, श्रीमती. अलका सजनपवार, श्रीमती. छाया चंदेल, श्री. भाष्कर कायते, श्री. हरिश्चंद्र गोहणे, श्री. गणेश लांबट, श्री. जीवन घोरपडे, श्री. मनोज नन्नावरे, श्री. भाष्कर वाढणकर, श्री. बालाजी राजगडे, श्री. इंबाजी हर्षे, श्री. विवेक बोबडे

कमर्चारी वृंद श्री. जी. सी. पाटील मुनघाटे महाविद्यालय, धानोरा

| (कार्यक्रम)                                                                                |
|--------------------------------------------------------------------------------------------|
| सोमवार ०७ जानेवारी २०१९ दुपारी १.०० वाजता.                                                 |
| स्वयंसेवकाचे आगमन व शिविराची पुर्वतयारी                                                    |
| -: उद्घाटन समारंभ :-                                                                       |
| ०८ जानेवारी २०१९ दुपारी.२०० वाजता.                                                         |
| अध्यक्ष : मा. श्रीमती. शालीनीताई रमेशचंद्र मुनघाटे                                         |
| (सचिव- श्री. साईबाबा ग्रामीण विकास संस्था, गडचिरोली)                                       |
| उद्घाटक : मा. सौरभ रमेशचंद्र मुनघाटे                                                       |
| (संस्थाध्यक्ष : श्री. साईबाबा ग्रामीण विकास संस्था, गडचिरोली)                              |
| • प्रमुख अतिथी •                                                                           |
| : मा. विनोदजी लेनगुरे, (सरपंच-लेखा                                                         |
| : मा. मोहुर्ले, (मुख्याध्यापक जि.प.उच्च प्राथ. शाळा लेखा)                                  |
| : <b>मा. नरेश मडावी ,</b> (संचालक,रासेयो. गोंडवाना विद्यापीठ, गडचिरोली)                    |
| : मा. आर. एस. कुनघाडकर (सचिव, ग्रामपंचायत)                                                 |
| : मा. सुरेशजी उसेंडी (पालीस पाटील)                                                         |
| : मा. सदुकरजी हलामी (अध्यक्ष-तंटामुक्ती)                                                   |
| : मा. जगदीशजी राऊत (अध्यक्ष-ग्रामसभा)<br>: मा. मधुकरजी पा. झंजाळ                           |
| : मा. पनुधारणा पा. झजाळ<br>: मा. घनश्याम मशाखेत्री (वार्ताहर, दै. लोकमत)                   |
| : मा. प्राचार्य डॉ. राजू पी. किरमीरे                                                       |
|                                                                                            |
| ुपारी : 3.00 ते ५.00 ता व्याय्यान                                                          |
|                                                                                            |
| विषय : कृषिविषयक योजनांची माहिती आणि कायदेविषयक<br>जाणीव जागृती                            |
| मागदशक : मा. दिपक जंगले सर (तिस्तान अपित्तन) - ०                                           |
| मा. मनेश्वर करंगामी सर (संरक्षण अधिकारी कृषी)<br>प्रमुख उपस्थिती : पा प्रतीण रोग्यों कर कर |
|                                                                                            |
| ान्ययाः : प्रा. डा. पी. एन. वाघ                                                            |
| गुरुवार १० जानेवारी २०१९                                                                   |
| दपारी 3.00 ते ५ ०० जनक                                                                     |
| HIT GOLD GOLD HANDER                                                                       |
|                                                                                            |
| न्युज जपास्थता : प्रा. डी. जी वनगोन                                                        |
| अध्यक्ष : प्रा. डॉ. एच. डी. लांजेवार                                                       |