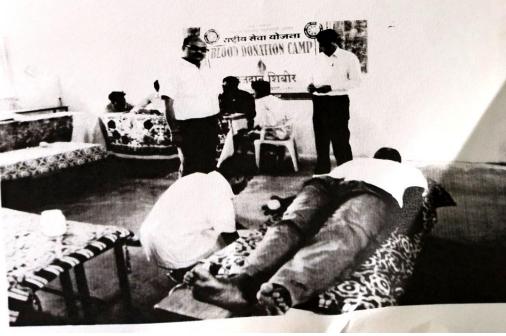

#### Marathi Version report of Event:-Blood Donation Camp on 16 February 2019

22. 16 फरवरी 2019— भव्य रक्तदान :-- 30 रक्तदात्यानी जोपासली सामाजीक बांधीलकी संरथेचे प्रेरणास्थान स्व.जीवनराव पा.मुनघाटे यांच्या जयंतीपीत्यर्थ रासेयोच्या 30 स्वयंसेवकांनी उत्फुर्सपणे रक्तदान शिबिरात सहभाग घेवून सामाजीक राउत,अक्तन शेख,लिलाधर अफ्रोज जोपासली.यात उत्तरदायीत्वाची भावना मसराम,हेमंत नरोटे,स्वामीनंद बोडगेवार,दिनेश सातपुते,करण बारसागडे,स्वराज भरडकर, सचीन गावतुरे, जमीर कुरेसी (उद्योजक) सौरभ श्रीपदवार, सुनील कुमरे, नितेश हलामी,दिवाकर मार्गीया,विकेश मडावी,पुरूषोत्तम नैताम,विकास पोया,निकेश गोटा,अंकुश ईबत्तीवार,शत्रुघन चिंचोलकर,नरेश तीवाडे,पुरूषोत्तम सोनी,वैभव राउत,नितेश भोयर,फ्रान्सीस खलको,रूपेश गावडे,दिपक बुरांडे,प्रविण भगत आणि प्रा.डॉ.पी.एन.वाघ यांनी रक्तदान केले. राष्ट्रीय सेवा योजना 000 00\\[[0\ (.\\





# Photograph with date and caption for each scheme or event 2018-19

**Event: - Blood Donation Camp on 16 February 2019** 





# Soft Copy of Circular/ Brochure 2019-20

## Shri Jivanrao Sitaram Patil Munghate Arts, Commerce & Science College, Dhanora, Dist.- Gadchiroli

English translate of notice for Red Ribbon Program and Medical Checkup Program on 14 December 2019

Date: -14 /02/2019

NOTICE

All the students of B.Sc, B.A & M.A are here been inform that Department of NSS organizing "for Red Ribbon Program and Medical Checkup Program" on 14 December 2019 in college premises

Jung

Dr. G. N. Chudari Head of Marathi Deptt.

Officiating Principal Shri J. S. P. H. Arts, Com. & Sal. College Dhanom

Principal



# Particular Program/ Scheme/Report of event 2019-20 English translate repor