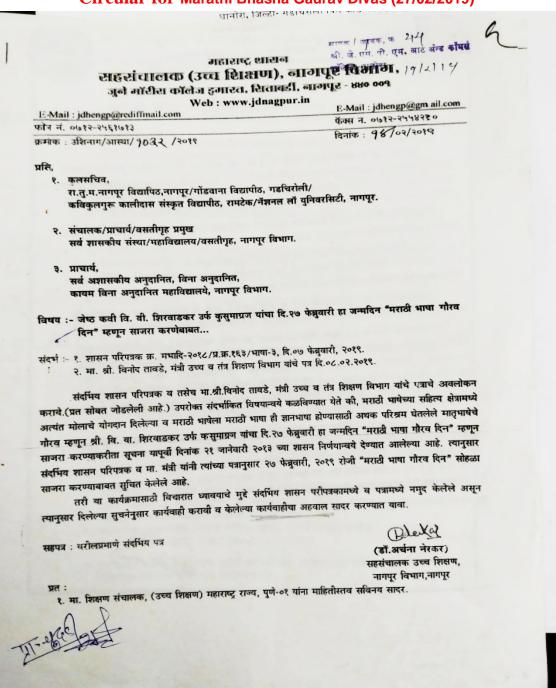

#### Circular for Marathi Bhasha Gaurav Divas (27/02/2019)

#### English translate of circular for Marathi Bhasha Gaurav Divas (27/02/2019)

Permanent Unaided Colleges, Nagpur Division.

Topic :- Senior Kusumagraj Regarding celebrating the birthday of 27th February as "Marathi Language Glory Day"...

Reference :- 1

Government Circular No. Mabhadi-2018/Pro.No.163 / Language-3, dated February 07, 2019. 2. Hon. Mr. Letter from Vinod Tawde, Minister Higher and Technical Education Department dated 08.02.2019.

Reference Government circular and also perusal of letter from Hon'ble Mr. Vinod Tawde, Minister Higher and Technical Education Department should do (Copy enclosed herewith.) In pursuance of the above reference it is hereby notified that in the area including Marathi language

Shri. Vs. or Shirwadkar alias Kasumagraj d. The notification to celebrate the birthday of 27th February as "Marathi Language Pride Day" was earlier given by the Government Decision dated 21st January 2013. According to the relevant government circular and Hon. According to his letter, the Minister organized a "Marathi Language Pride Day" on February 27, 2019

It is recommended to celebrate.

However, the issues to be considered for this program are mentioned in the relevant government circular and letter and accordingly action should be taken as per the given instructions and a report of the action taken should be submitted.