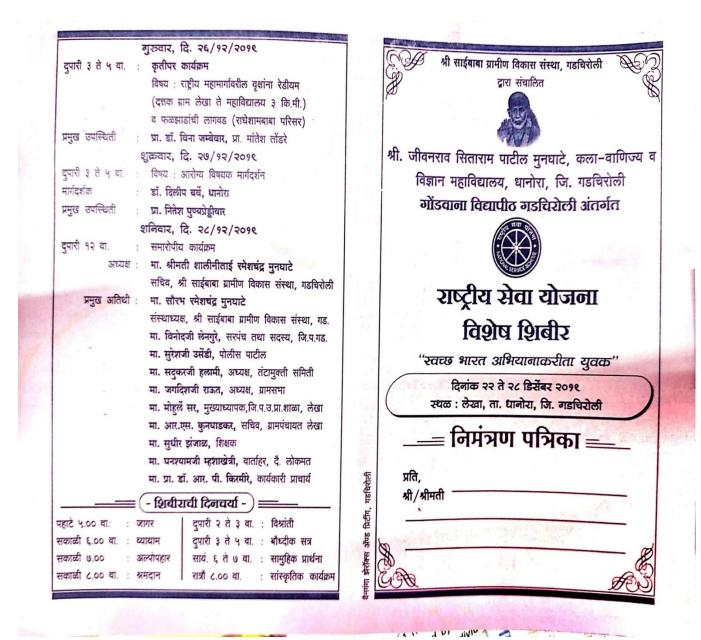

## Brochure of NSS Special Camp (07/01/2019 to 13/01/2019) Front Side

## Brochure of NSS Special Camp (07/01/2019 to 13/01/2019) BACK Side

#### मा. महोदय/महोदया----

आपणांस कळविण्यात आनंद होत आहे की, थ्री. जीवनराव सीताराम पाटील मुनघाटे कला, वाणिज्य व विज्ञान महाविद्यालय, धानोरा अंतर्गत राष्ट्रीय सेवा योजना विभागाव्दारे "स्वच्छ भारत अभीयानाकरीता युवक" या संकल्पनेवर आधारीत रा.से.यो. विशेष शिदिर दिनांक - ०७ जानेवारी २०१९ ते १३ जानेवारी २०१९ या कालावधीत लेखा ता. धानोरा जि. गडचिरोली येथे आयोजित केले आहे.