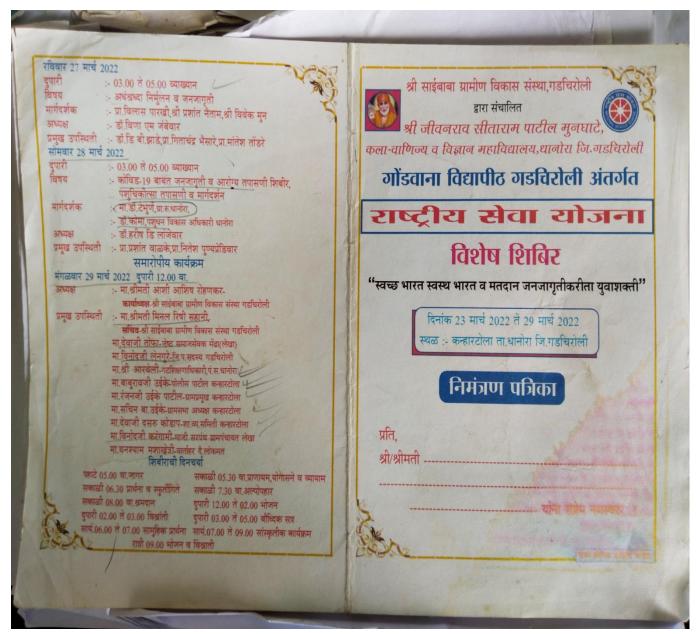

#### मा. महोदय/महोदया----

आपणांस कळविण्यात आनंद होत आहे की, थ्री. जीवनराव सीताराम पाटील मुनघाटे कला, वाणिज्य व विज्ञान महाविद्यालय, धानोरा अंतर्गत राष्ट्रीय सेवा योजना विभागाव्दारे "स्वच्छ भारत अभीयानाकरीता युवक" या संकल्पनेवर आधारीत रा.से.यो. विशेष शिदिर दिनांक - ०७ जानेवारी २०१९ ते १३ जानेवारी २०१९ या कालावधीत लेखा ता. धानोरा जि. गडचिरोली येथे आयोजित केले आहे.

करिता आपण निर्देशित कार्यक्रमास उपस्थित राहून आम्हास उपकृत करावे,

ही विनंती. • आपले विनीत •

#### मा. प्रा. आर. पी. किरमीरे कार्यकारी प्राचार्य

प्रा. डॉ. गणेश एन. चुदरी रा.से.यो.कार्यक्रम अधिकारी प्रा. संजय जे. मुरकुटे रा.से.यो. सहाय्यक कार्यक्रम अधिकारी

#### प्रा. डॉ. विणा एम. जम्बेवार सांस्कृतिक विभाग

ग्राम्अस्थ : श्री. विनोद एस. करंगामी, श्री. जैराम एस. उईके, श्रीमती. ताराबाई रमेश मेंद, श्रीमती. नंदा गोमेश दुगा, श्रीमती. शिला वसंत आतला, श्रीमती. सुनिता झंजाळ, डॉ. अनंत इंजाळ, श्री. संदिप राऊत, श्री. रामचंद्र राऊत, श्री. चिरंजीव गदेवार, श्री. रमेश मैद, श्री. पंकज झंजाळ, श्री. नामदेव तोफा, श्री. जनार्धन मोहूर्ले, श्री. नेताजी मोहूर्ले, श्री. प्रवीण आवण वाघाडे (उपाध्यक्ष-ग्रामसभा), श्री. प्रमोद फाल सर, श्रीमती. संध्या चंद्रकात शिवनकर मॅडम, श्रीमती. रोहीनी आत्राम मॅडम, श्री. बसवा साहेब (आरोग्य सेवक), श्रीमती. गिता वनपर्तीवार (आरोग्य सेविका) आणि सर्वश्री युवा मंडळ, बचत गट.

सहकारी : प्रा.डॉ. एव. डी. लांजेवार, प्रा. डॉ. के. एस. दुफारे, प्रा.डॉ. पी. एन. वाघ, प्रा. ज्ञानेश बनसोड, प्रा. प्रविण गोहणे, प्रा. डी. बी. झाडे, प्रा. डॉ. सोनाली ढवस, प्रा. मानतेश तोडरे, प्रा. नितेश पुण्यप्रेड्डीवार, प्रा. टी.बी. धाकळे, प्रा. कैलास खोब्रागडे, प्रा. निवेदिता वटक, प्रा. भाविकदास करमनकर, प्रा. विराग रणदिवे, प्रा. वसंत आवारी, प्रा. मायुरी म्हशाखेत्री, श्री. वसंत चुघरी, श्रीमती. अलका सजनपवार, श्रीमती. छाया चंदेल, श्री. भाष्कर कायते, श्री. हरिश्चंद्र गोहणे, श्री. गणेश लांबट, श्री. जीवन घोरपडे, श्री. मनोज नन्नावरे, श्री. भाष्कर वाढणकर, श्री. बालाजी राजगडे, श्री. इंबाजी हर्षे, श्री. विवेक बोबडे

कमर्चारी वृंद श्री. जी. सी. पाटील मुनघाटे महाविद्यालय, धानोरा

| (कार्यक्रम)                                                                                |
|--------------------------------------------------------------------------------------------|
| सोमवार ०७ जानेवारी २०१९ दुपारी १.०० वाजता.                                                 |
| स्वयंसेवकाचे आगमन व शिविराची पुर्वतयारी                                                    |
| -: उद्घाटन समारंभ :-                                                                       |
| ०८ जानेवारी २०१९ दुपारी.२०० वाजता.                                                         |
| अध्यक्ष : मा. श्रीमती. शालीनीताई रमेशचंद्र मुनघाटे                                         |
| (सचिव- श्री. साईबाबा ग्रामीण विकास संस्था, गडचिरोली)                                       |
| उद्घाटक : मा. सौरभ रमेशचंद्र मुनघाटे                                                       |
| (संस्थाध्यक्ष : श्री. साईबाबा ग्रामीण विकास संस्था, गडचिरोली)                              |
| • प्रमुख अतिथी •                                                                           |
| : मा. विनोदजी लेनगुरे, (सरपंच-लेखा                                                         |
| : मा. मोहुर्ले, (मुख्याध्यापक जि.प.उच्च प्राथ. शाळा लेखा)                                  |
| : <b>मा. नरेश मडावी ,</b> (संचालक,रासेयो. गोंडवाना विद्यापीठ, गडचिरोली)                    |
| : मा. आर. एस. कुनघाडकर (सचिव, ग्रामपंचायत)                                                 |
| : मा. सुरेशजी उसेंडी (पालीस पाटील)                                                         |
| : मा. सदुकरजी हलामी (अध्यक्ष-तंटामुक्ती)                                                   |
| : मा. जगदीशजी राऊत (अध्यक्ष-ग्रामसभा)<br>: मा. मधुकरजी पा. झंजाळ                           |
| : मा. पनुधारणा पा. झजाळ<br>: मा. घनश्याम मशाखेत्री (वार्ताहर, दै. लोकमत)                   |
| : मा. प्राचार्य डॉ. राजू पी. किरमीरे                                                       |
|                                                                                            |
| ुपारी : 3.00 ते ५.00 ता व्याय्यान                                                          |
|                                                                                            |
| विषय : कृषिविषयक योजनांची माहिती आणि कायदेविषयक<br>जाणीव जागृती                            |
| मागदशक : मा. दिपक जंगले सर (तिस्तान अपित्तन) - ०                                           |
| मा. मनेश्वर करंगामी सर (संरक्षण अधिकारी कृषी)<br>प्रमुख उपस्थिती : पा प्रतीण रोग्यों कर कर |
|                                                                                            |
| ान्ययाः : प्रा. डा. पी. एन. वाघ                                                            |
| गुरुवार १० जानेवारी २०१९                                                                   |
| दपारी 3.00 ते ५ ०० जनक                                                                     |
| HIT GOLD GOLD HANDER                                                                       |
|                                                                                            |
| न्युज जपास्थता : प्रा. डी. जी वनगोन                                                        |
| अध्यक्ष : प्रा. डॉ. एच. डी. लांजेवार                                                       |