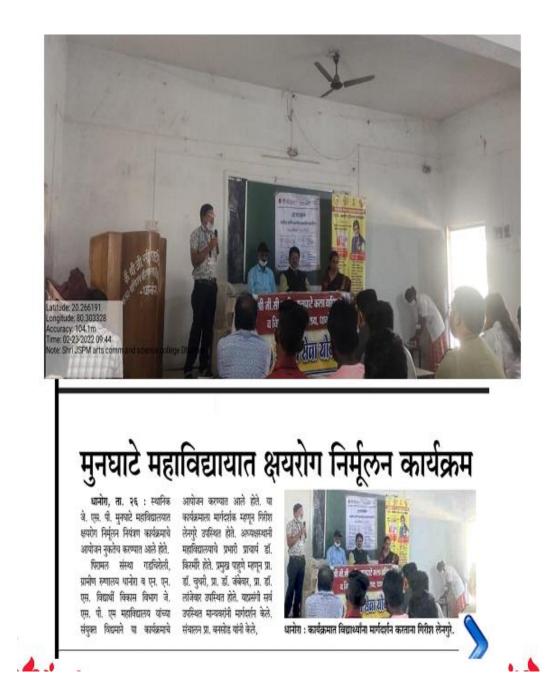

#### **Tuberculosis Day Awareness Program (23 February 2022)**

Awareness about health

On the occasion of Tuberculosis Day, a health awareness program was organized by the Department of Radiology. On this occasion Mr. Girish Lengure Coordinator Rural Hospital Dhanora guided the students about the symptoms, diagnosis and treatment of tuberculosis and urged to be vigilant about health.

The said program was conducted by Prof. Dyanesh Bansod. for program Dr. Veena Jambewar, Dr. RP Kirmire, Dr. HD Langewar, ,Prof. Tondare, Dr. S H Dhawankar, Prof. Punyaprediwar, Prof. Wadke are present. Vote of Thank Done by Priyanka Pathade. The program was attended by college professors and administrative staff and more National Service NSS volunteers attended the event.

## २५) क्ष<mark>यरोग दिन जनजागृती कार्यक्रम (२३ फेब्रुवारी २०२२)</mark> आरोग्याबाबत जाणीब जागृती

रासेयो विभागाद्वारा क्षयरोग दिनाचे औचित्य साधुन आरोग्याबाबत जनजागृती पर कार्यक्रम आयोजीत करण्यात आला. याप्रसंगी श्री गिरीश लेनगुरे समन्वयक ग्रामीण रुग्नालय धानोरा यांनी विद्यार्थ्याना क्षयरोगाची लक्षणे,निदान व उपचार याबाबत मार्गदर्शन केले. व आरोग्याबाबत जागृत राहण्याचे आवाहन केले.

सदर कार्यक्रमाचे संचालन प्रा.ज्ञानेश बनसोड यांनी केले. सदर कार्यक्रमामध्ये महाविद्यालयातील डॉ.विणा जंबेवार,डॉ.आर पी किरमीरे,डॉ.एच डी लांजेवार,डॉ.झाडे, प्रा.तोंडरे, प्रा.धवनकर, प्रा.पुण्यप्रेडिवार, प्रा.वाडके तसेच प्रा.प्रियंका पठाडे यांनी आभार मानले. सदर कार्यक्रमास महाविद्यालयीन प्राध्यापक व प्रशासकिय कर्मचारी उपस्थित होते तसेच राष्ट्रीय सेवा योजना स्वयंसेवक अधिक प्रमाणात कार्यक्रमास उपस्थित होते.

## Photograph with date and caption for each scheme or event 2021-22

Tuberculosis Day Awareness Program (23 February 2022)