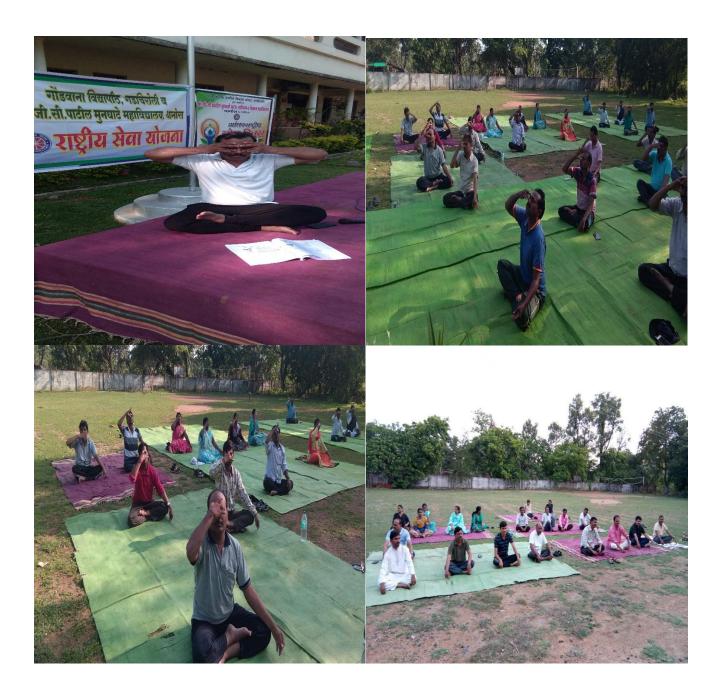

## LIFE SKILLS (Yoga, Physical Fitness, Health and Hygienic)

Soft Copy of Circular/ Brochure 2018-19

Shri Jivanrao Sitaram Patil Munghate Arts, Commerce & Science College, Dhanora, Dist.- Gadchiroli

## Brochure of NSS Special Camp (07/01/2019 to 13/01/2019) Front Side

## Brochure of NSS Special Camp (07/01/2019 to 13/01/2019) BACK Side

#### मा. महोदय/महोदया----

आपणांस कळविण्यात आनंद होत आहे की, थ्री. जीवनराव सीताराम पाटील मुनघाटे कला, वाणिज्य व विज्ञान महाविद्यालय, धानोरा अंतर्गत राष्ट्रीय सेवा योजना विभागाव्दारे "स्वच्छ भारत अभीयानाकरीता युवक" या संकल्पनेवर आधारीत रा.से.यो. विशेष शिदिर दिनांक - ०७ जानेवारी २०१९ ते १३ जानेवारी २०१९ या कालावधीत लेखा ता. धानोरा जि. गडचिरोली येथे आयोजित केले आहे.