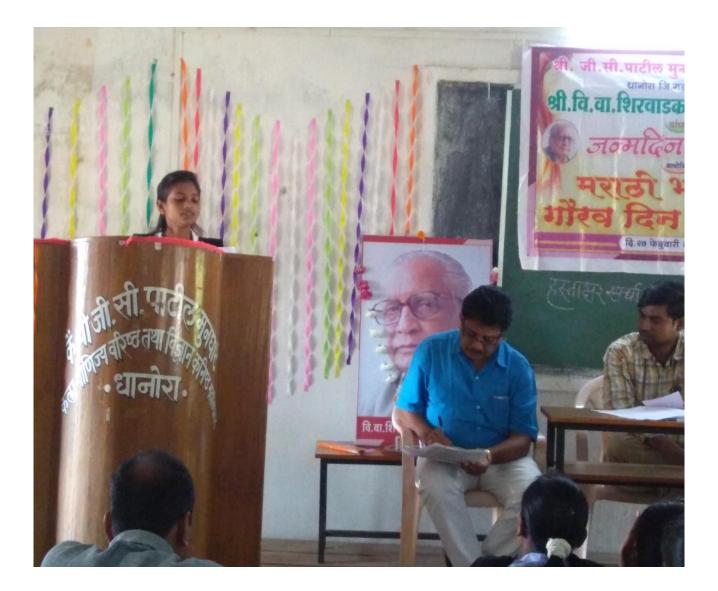

## English translate report of Event: Marathi Bhasha Gaurav Divas (27/02/2022)

On 27 February 2022- Marathi Language Pride Day is celebrated with competition on Rangoli, Vyakatitva, Eassy Competition.On the occasion of Marathi language day a brief introduction given by Dr. Ganesh Chudhari, head department of Marathi . A various competition of Marathi language is taken prize and certificate for best student are given. Vote of thanks is given by Dr. P.N.Wagh. faculty and administrative staff were present

Number of Participants:- 43

#### Marathi Bhasha Gaurav Divas (27/02/2022)