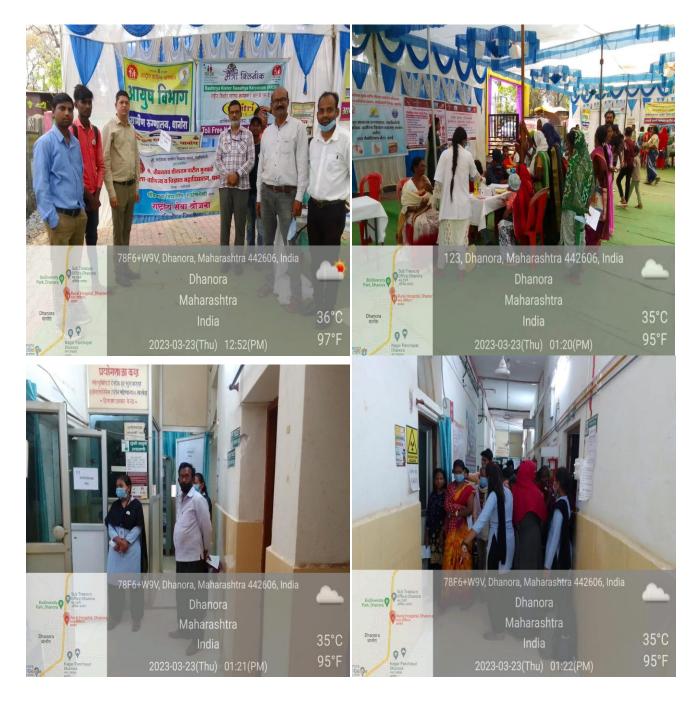

## २५) क्ष<mark>यरोग दिन जनजागृती कार्यक्रम (२३ फेब्रुवारी २०२२)</mark> आरोग्याबाबत जाणीब जागृती

रासेयो विभागाद्वारा क्षयरोग दिनाचे औचित्य साधुन आरोग्याबाबत जनजागृती पर कार्यक्रम आयोजीत करण्यात आला. याप्रसंगी श्री गिरीश लेनगुरे समन्वयक ग्रामीण रुग्नालय धानोरा यांनी विद्यार्थ्याना क्षयरोगाची लक्षणे,निदान व उपचार याबाबत मार्गदर्शन केले. व आरोग्याबाबत जागृत राहण्याचे आवाहन केले.

सदर कार्यक्रमाचे संचालन प्रा.ज्ञानेश बनसोड यांनी केले. सदर कार्यक्रमामध्ये महाविद्यालयातील डॉ.विणा जंबेवार,डॉ.आर पी किरमीरे,डॉ.एच डी लांजेवार,डॉ.झाडे, प्रा.तोंडरे, प्रा.धवनकर, प्रा.पुण्यप्रेडिवार, प्रा.वाडके तसेच प्रा.प्रियंका पठाडे यांनी आभार मानले. सदर कार्यक्रमास महाविद्यालयीन प्राध्यापक व प्रशासकिय कर्मचारी उपस्थित होते तसेच राष्ट्रीय सेवा योजना स्वयंसेवक अधिक प्रमाणात कार्यक्रमास उपस्थित होते.