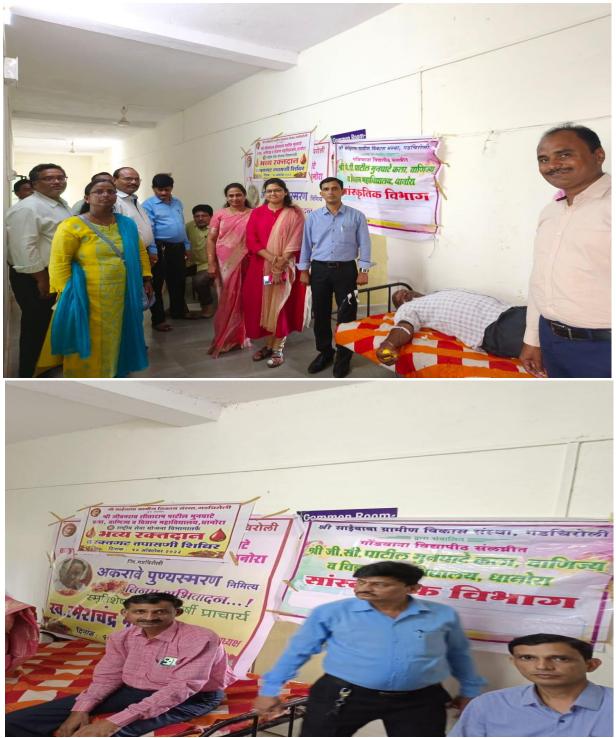

#### मा. महोदय/महोदया----

आपणांस कळविण्यात आनंद होत आहे की, थ्री. जीवनराव सीताराम पाटील मुनघाटे कला, वाणिज्य व विज्ञान महाविद्यालय, धानोरा अंतर्गत राष्ट्रीय सेवा योजना विभागाव्दारे "स्वच्छ भारत अभीयानाकरीता युवक" या संकल्पनेवर आधारीत रा.से.यो. विशेष शिदिर दिनांक - ०७ जानेवारी २०१९ ते १३ जानेवारी २०१९ या कालावधीत लेखा ता. धानोरा जि. गडचिरोली येथे आयोजित केले आहे.

#### मा. प्रा. आर. पी. किरमीरे कार्यकारी प्राचार्य

प्रा. डॉ. गणेश एन. चुदरी रा.से.यो.कार्यक्रम अधिकारी प्रा. संजय जे. मुरकुटे रा.से.यो. सहाय्यक कार्यक्रम अधिकारी

#### प्रा. डॉ. विणा एम. जम्बेवार सांस्कृतिक विभाग

ग्राम्अस्थ : श्री. विनोद एस. करंगामी, श्री. जैराम एस. उईके, श्रीमती. ताराबाई रमेश मेंद, श्रीमती. नंदा गोमेश दुगा, श्रीमती. शिला वसंत आतला, श्रीमती. सुनिता झंजाळ, डॉ. अनंत इंजाळ, श्री. संदिप राऊत, श्री. रामचंद्र राऊत, श्री. चिरंजीव गदेवार, श्री. रमेश मैद, श्री. पंकज झंजाळ, श्री. नामदेव तोफा, श्री. जनार्धन मोहूर्ले, श्री. नेताजी मोहूर्ले, श्री. प्रवीण आवण वाघाडे (उपाध्यक्ष-ग्रामसभा), श्री. प्रमोद फाल सर, श्रीमती. संध्या चंद्रकात शिवनकर मॅडम, श्रीमती. रोहीनी आत्राम मॅडम, श्री. बसवा साहेब (आरोग्य सेवक), श्रीमती. गिता वनपर्तीवार (आरोग्य सेविका) आणि सर्वश्री युवा मंडळ, बचत गट.

सहकारी : प्रा.डॉ. एव. डी. लांजेवार, प्रा. डॉ. के. एस. दुफारे, प्रा.डॉ. पी. एन. वाघ, प्रा. ज्ञानेश बनसोड, प्रा. प्रविण गोहणे, प्रा. डी. बी. झाडे, प्रा. डॉ. सोनाली ढवस, प्रा. मानतेश तोडरे, प्रा. नितेश पुण्यप्रेड्डीवार, प्रा. टी.बी. धाकळे, प्रा. कैलास खोब्रागडे, प्रा. निवेदिता वटक, प्रा. भाविकदास करमनकर, प्रा. विराग रणदिवे, प्रा. वसंत आवारी, प्रा. मायुरी म्हशाखेत्री, श्री. वसंत चुघरी, श्रीमती. अलका सजनपवार, श्रीमती. छाया चंदेल, श्री. भाष्कर कायते, श्री. हरिश्चंद्र गोहणे, श्री. गणेश लांबट, श्री. जीवन घोरपडे, श्री. मनोज नन्नावरे, श्री. भाष्कर वाढणकर, श्री. बालाजी राजगडे, श्री. इंबाजी हर्षे, श्री. विवेक बोबडे

कमर्चारी वृंद श्री. जी. सी. पाटील मुनघाटे महाविद्यालय, धानोरा

| (कार्यक्रम)                                                                                |
|--------------------------------------------------------------------------------------------|
| सोमवार ०७ जानेवारी २०१९ दुपारी १.०० वाजता.                                                 |
| स्वयंसेवकाचे आगमन व शिविराची पुर्वतयारी                                                    |
| -: उद्घाटन समारंभ :-                                                                       |
| ०८ जानेवारी २०१९ दुपारी.२०० वाजता.                                                         |
| अध्यक्ष : मा. श्रीमती. शालीनीताई रमेशचंद्र मुनघाटे                                         |
| (सचिव- श्री. साईबाबा ग्रामीण विकास संस्था, गडचिरोली)                                       |
| उद्घाटक : मा. सौरभ रमेशचंद्र मुनघाटे                                                       |
| (संस्थाध्यक्ष : श्री. साईबाबा ग्रामीण विकास संस्था, गडचिरोली)                              |
| • प्रमुख अतिथी •                                                                           |
| : मा. विनोदजी लेनगुरे, (सरपंच-लेखा                                                         |
| : मा. मोहुर्ले, (मुख्याध्यापक जि.प.उच्च प्राथ. शाळा लेखा)                                  |
| : <b>मा. नरेश मडावी ,</b> (संचालक,रासेयो. गोंडवाना विद्यापीठ, गडचिरोली)                    |
| : मा. आर. एस. कुनघाडकर (सचिव, ग्रामपंचायत)                                                 |
| : मा. सुरेशजी उसेंडी (पालीस पाटील)                                                         |
| : मा. सदुकरजी हलामी (अध्यक्ष-तंटामुक्ती)                                                   |
| : मा. जगदीशजी राऊत (अध्यक्ष-ग्रामसभा)<br>: मा. मधुकरजी पा. झंजाळ                           |
| : मा. पनुधारणा पा. झजाळ<br>: मा. घनश्याम मशाखेत्री (वार्ताहर, दै. लोकमत)                   |
| : मा. प्राचार्य डॉ. राजू पी. किरमीरे                                                       |
|                                                                                            |
| ुपारी : 3.00 ते ५.00 ता व्याय्यान                                                          |
|                                                                                            |
| विषय : कृषिविषयक योजनांची माहिती आणि कायदेविषयक<br>जाणीव जागृती                            |
| मागदशक : मा. दिपक जंगले सर (तिस्तान अपित्तन) - ०                                           |
| मा. मनेश्वर करंगामी सर (संरक्षण अधिकारी कृषी)<br>प्रमुख उपस्थिती : पा प्रतीण रोग्यों कर कर |
|                                                                                            |
| ान्ययाः : प्रा. डा. पी. एन. वाघ                                                            |
| गुरुवार १० जानेवारी २०१९                                                                   |
| दपारी 3.00 ते ५ ०० जनक                                                                     |
| HIT GOLD GOLD HANDER                                                                       |
|                                                                                            |
| न्युज जपास्थता : प्रा. डी. जी वनगोन                                                        |
| अध्यक्ष : प्रा. डॉ. एच. डी. लांजेवार                                                       |