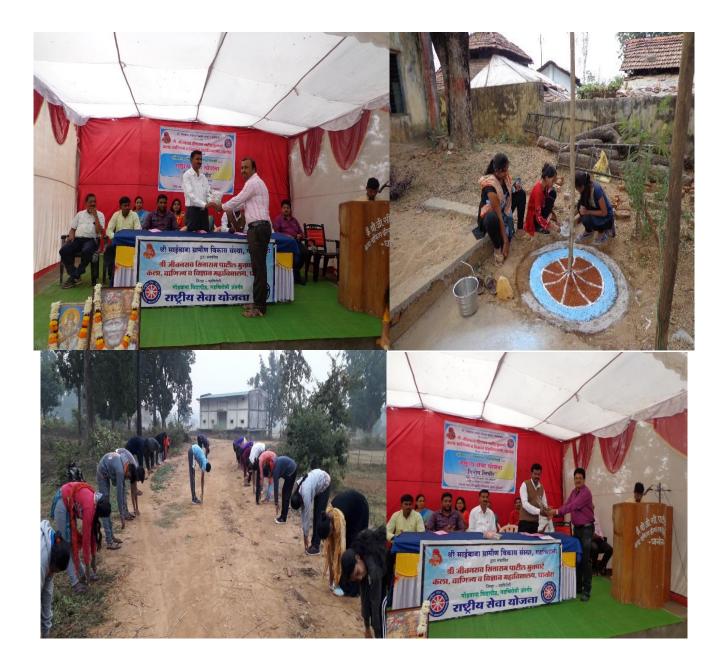

## Brochure of NSS Special Camp (07/01/2019 to 13/01/2019) Front Side

## Brochure of NSS Special Camp (07/01/2019 to 13/01/2019) BACK Side

#### मा. महोदय/महोदया----

आपणांस कळविण्यात आनंद होत आहे की, थ्री. जीवनराव सीताराम पाटील मुनघाटे कला, वाणिज्य व विज्ञान महाविद्यालय, धानोरा अंतर्गत राष्ट्रीय सेवा योजना विभागाव्दारे "स्वच्छ भारत अभीयानाकरीता युवक" या संकल्पनेवर आधारीत रा.से.यो. विशेष शिदिर दिनांक - ०७ जानेवारी २०१९ ते १३ जानेवारी २०१९ या कालावधीत लेखा ता. धानोरा जि. गडचिरोली येथे आयोजित केले आहे.

कमर्चारी वृंद श्री. जी. सी. पाटील मुनघाटे महाविद्यालय, धानोरा

| (कार्यक्रम)                                                                                |
|--------------------------------------------------------------------------------------------|
| सोमवार ०७ जानेवारी २०१९ दुपारी १.०० वाजता.                                                 |
| स्वयंसेवकाचे आगमन व शिविराची पुर्वतयारी                                                    |
| -: उद्घाटन समारंभ :-                                                                       |
| ०८ जानेवारी २०१९ दुपारी.२०० वाजता.                                                         |
| अध्यक्ष : मा. श्रीमती. शालीनीताई रमेशचंद्र मुनघाटे                                         |
| (सचिव- श्री. साईबाबा ग्रामीण विकास संस्था, गडचिरोली)                                       |
| उद्घाटक : मा. सौरभ रमेशचंद्र मुनघाटे                                                       |
| (संस्थाध्यक्ष : श्री. साईबाबा ग्रामीण विकास संस्था, गडचिरोली)                              |
| • प्रमुख अतिथी •                                                                           |
| : मा. विनोदजी लेनगुरे, (सरपंच-लेखा                                                         |
| : मा. मोहुर्ले, (मुख्याध्यापक जि.प.उच्च प्राथ. शाळा लेखा)                                  |
| : <b>मा. नरेश मडावी ,</b> (संचालक,रासेयो. गोंडवाना विद्यापीठ, गडचिरोली)                    |
| : मा. आर. एस. कुनघाडकर (सचिव, ग्रामपंचायत)                                                 |
| : मा. सुरेशजी उसेंडी (पालीस पाटील)                                                         |
| : मा. सदुकरजी हलामी (अध्यक्ष-तंटामुक्ती)                                                   |
| : मा. जगदीशजी राऊत (अध्यक्ष-ग्रामसभा)<br>: मा. मधुकरजी पा. झंजाळ                           |
| : मा. पनुधारणा पा. झजाळ<br>: मा. घनश्याम मशाखेत्री (वार्ताहर, दै. लोकमत)                   |
| : मा. प्राचार्य डॉ. राजू पी. किरमीरे                                                       |
|                                                                                            |
| ुपारी : 3.00 ते ५.00 ता व्याय्यान                                                          |
|                                                                                            |
| विषय : कृषिविषयक योजनांची माहिती आणि कायदेविषयक<br>जाणीव जागृती                            |
| मागदशक : मा. दिपक जंगले सर (तिस्तान अपित्तन) - ०                                           |
| मा. मनेश्वर करंगामी सर (संरक्षण अधिकारी कृषी)<br>प्रमुख उपस्थिती : पा प्रतीण रोग्यों कर कर |
|                                                                                            |
| ान्ययाः : प्रा. डा. पी. एन. वाघ                                                            |
| गुरुवार १० जानेवारी २०१९                                                                   |
| दपारी 3.00 ते ५ ०० जनक                                                                     |
| HIT GOLD GOLD HANDER                                                                       |
|                                                                                            |
| न्युज जपास्थता : प्रा. डी. जी वनगोन                                                        |
| अध्यक्ष : प्रा. डॉ. एच. डी. लांजेवार                                                       |