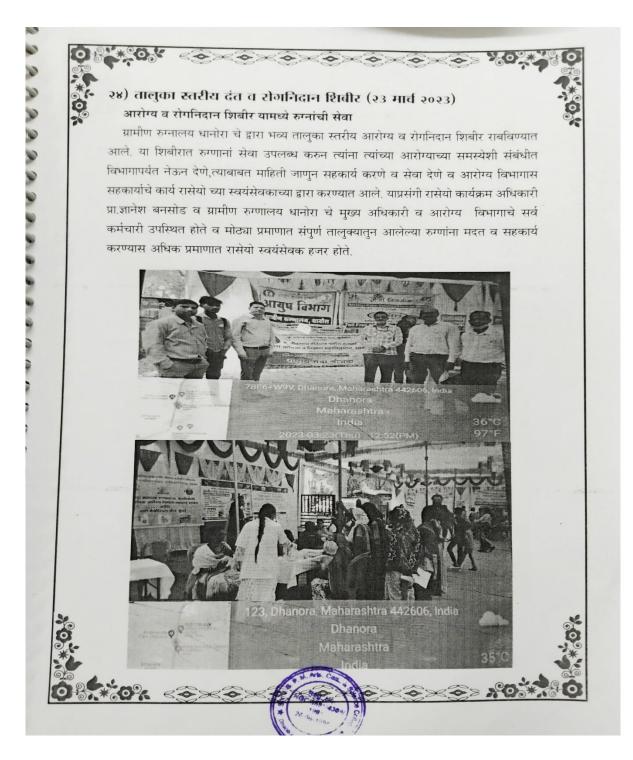

## २५) क्ष<mark>यरोग दिन जनजागृती कार्यक्रम (२३ फेब्रुवारी २०२२)</mark> आरोग्याबाबत जाणीब जागृती

रासेयो विभागाद्वारा क्षयरोग दिनाचे औचित्य साधुन आरोग्याबाबत जनजागृती पर कार्यक्रम आयोजीत करण्यात आला. याप्रसंगी श्री गिरीश लेनगुरे समन्वयक ग्रामीण रुग्नालय धानोरा यांनी विद्यार्थ्याना क्षयरोगाची लक्षणे,निदान व उपचार याबाबत मार्गदर्शन केले. व आरोग्याबाबत जागृत राहण्याचे आवाहन केले.

सदर कार्यक्रमाचे संचालन प्रा.ज्ञानेश बनसोड यांनी केले. सदर कार्यक्रमामध्ये महाविद्यालयातील डॉ.विणा जंबेवार,डॉ.आर पी किरमीरे,डॉ.एच डी लांजेवार,डॉ.झाडे, प्रा.तोंडरे, प्रा.धवनकर, प्रा.पुण्यप्रेडिवार, प्रा.वाडके तसेच प्रा.प्रियंका पठाडे यांनी आभार मानले. सदर कार्यक्रमास महाविद्यालयीन प्राध्यापक व प्रशासकिय कर्मचारी उपस्थित होते तसेच राष्ट्रीय सेवा योजना स्वयंसेवक अधिक प्रमाणात कार्यक्रमास उपस्थित होते.