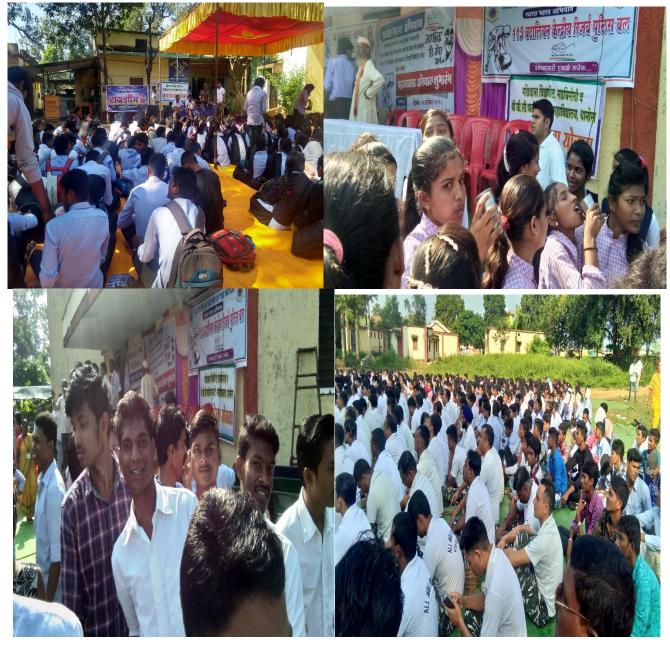

#### मा. महोदय/महोदया----

आपणांस कळविण्यात आनंद होत आहे की, थ्री. जीवनराव सीताराम पाटील मुनघाटे कला, वाणिज्य व विज्ञान महाविद्यालय, धानोरा अंतर्गत राष्ट्रीय सेवा योजना विभागाव्दारे "स्वच्छ भारत अभीयानाकरीता युवक" या संकल्पनेवर आधारीत रा.से.यो. विशेष शिदिर दिनांक - ०७ जानेवारी २०१९ ते १३ जानेवारी २०१९ या कालावधीत लेखा ता. धानोरा जि. गडचिरोली येथे आयोजित केले आहे.

करिता आपण निर्देशित कार्यक्रमास उपस्थित राहून आम्हास उपकृत करावे,

ही विनंती. • आपले विनीत •

#### मा. प्रा. आर. पी. किरमीरे कार्यकारी प्राचार्य

प्रा. डॉ. गणेश एन. चुदरी रा.से.यो.कार्यक्रम अधिकारी प्रा. संजय जे. मुरकुटे रा.से.यो. सहाय्यक कार्यक्रम अधिकारी

#### प्रा. डॉ. विणा एम. जम्बेवार सांस्कृतिक विभाग

ग्राम्अस्थ : श्री. विनोद एस. करंगामी, श्री. जैराम एस. उईके, श्रीमती. ताराबाई रमेश मेंद, श्रीमती. नंदा गोमेश दुगा, श्रीमती. शिला वसंत आतला, श्रीमती. सुनिता झंजाळ, डॉ. अनंत इंजाळ, श्री. संदिप राऊत, श्री. रामचंद्र राऊत, श्री. चिरंजीव गदेवार, श्री. रमेश मैद, श्री. पंकज झंजाळ, श्री. नामदेव तोफा, श्री. जनार्धन मोहूर्ले, श्री. नेताजी मोहूर्ले, श्री. प्रवीण आवण वाघाडे (उपाध्यक्ष-ग्रामसभा), श्री. प्रमोद फाल सर, श्रीमती. संध्या चंद्रकात शिवनकर मॅडम, श्रीमती. रोहीनी आत्राम मॅडम, श्री. बसवा साहेब (आरोग्य सेवक), श्रीमती. गिता वनपर्तीवार (आरोग्य सेविका) आणि सर्वश्री युवा मंडळ, बचत गट.

सहकारी : प्रा.डॉ. एव. डी. लांजेवार, प्रा. डॉ. के. एस. दुफारे, प्रा.डॉ. पी. एन. वाघ, प्रा. ज्ञानेश बनसोड, प्रा. प्रविण गोहणे, प्रा. डी. बी. झाडे, प्रा. डॉ. सोनाली ढवस, प्रा. मानतेश तोडरे, प्रा. नितेश पुण्यप्रेड्डीवार, प्रा. टी.बी. धाकळे, प्रा. कैलास खोब्रागडे, प्रा. निवेदिता वटक, प्रा. भाविकदास करमनकर, प्रा. विराग रणदिवे, प्रा. वसंत आवारी, प्रा. मायुरी म्हशाखेत्री, श्री. वसंत चुघरी, श्रीमती. अलका सजनपवार, श्रीमती. छाया चंदेल, श्री. भाष्कर कायते, श्री. हरिश्चंद्र गोहणे, श्री. गणेश लांबट, श्री. जीवन घोरपडे, श्री. मनोज नन्नावरे, श्री. भाष्कर वाढणकर, श्री. बालाजी राजगडे, श्री. इंबाजी हर्षे, श्री. विवेक बोबडे

कमर्चारी वृंद श्री. जी. सी. पाटील मुनघाटे महाविद्यालय, धानोरा

| (कार्यक्रम)                                                                                |
|--------------------------------------------------------------------------------------------|
| सोमवार ०७ जानेवारी २०१९ दुपारी १.०० वाजता.                                                 |
| स्वयंसेवकाचे आगमन व शिविराची पुर्वतयारी                                                    |
| -: उद्घाटन समारंभ :-                                                                       |
| ०८ जानेवारी २०१९ दुपारी.२०० वाजता.                                                         |
| अध्यक्ष : मा. श्रीमती. शालीनीताई रमेशचंद्र मुनघाटे                                         |
| (सचिव- श्री. साईबाबा ग्रामीण विकास संस्था, गडचिरोली)                                       |
| उद्घाटक : मा. सौरभ रमेशचंद्र मुनघाटे                                                       |
| (संस्थाध्यक्ष : श्री. साईबाबा ग्रामीण विकास संस्था, गडचिरोली)                              |
| • प्रमुख अतिथी •                                                                           |
| : मा. विनोदजी लेनगुरे, (सरपंच-लेखा                                                         |
| : मा. मोहुर्ले, (मुख्याध्यापक जि.प.उच्च प्राथ. शाळा लेखा)                                  |
| : <b>मा. नरेश मडावी ,</b> (संचालक,रासेयो. गोंडवाना विद्यापीठ, गडचिरोली)                    |
| : मा. आर. एस. कुनघाडकर (सचिव, ग्रामपंचायत)                                                 |
| : मा. सुरेशजी उसेंडी (पालीस पाटील)                                                         |
| : मा. सदुकरजी हलामी (अध्यक्ष-तंटामुक्ती)                                                   |
| : मा. जगदीशजी राऊत (अध्यक्ष-ग्रामसभा)<br>: मा. मधुकरजी पा. झंजाळ                           |
| : मा. पनुधारणा पा. झजाळ<br>: मा. घनश्याम मशाखेत्री (वार्ताहर, दै. लोकमत)                   |
| : मा. प्राचार्य डॉ. राजू पी. किरमीरे                                                       |
|                                                                                            |
| ुपारी : 3.00 ते ५.00 ता व्याय्यान                                                          |
|                                                                                            |
| विषय : कृषिविषयक योजनांची माहिती आणि कायदेविषयक<br>जाणीव जागृती                            |
| मागदशक : मा. दिपक जंगले सर (तिस्तान अपित्तन) - ०                                           |
| मा. मनेश्वर करंगामी सर (संरक्षण अधिकारी कृषी)<br>प्रमुख उपस्थिती : पा प्रतीण रोग्यों कर कर |
|                                                                                            |
| ान्ययाः : प्रा. डा. पी. एन. वाघ                                                            |
| गुरुवार १० जानेवारी २०१९                                                                   |
| दपारी 3.00 ते ५ ०० जनक                                                                     |
| HIT GOLD GOLD HANDER                                                                       |
|                                                                                            |
| न्युज जपास्थता : प्रा. डी. जी वनगोन                                                        |
| अध्यक्ष : प्रा. डॉ. एच. डी. लांजेवार                                                       |