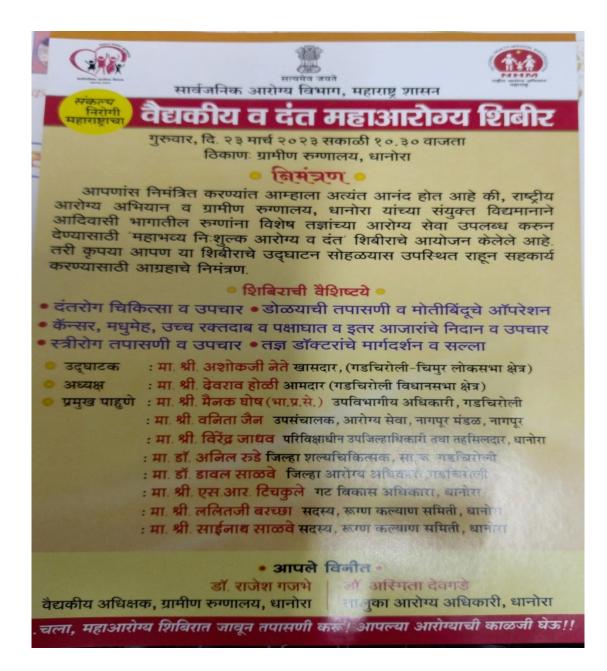

#### मा. महोदय/महोदया----

आपणांस कळविण्यात आनंद होत आहे की, थ्री. जीवनराव सीताराम पाटील मुनघाटे कला, वाणिज्य व विज्ञान महाविद्यालय, धानोरा अंतर्गत राष्ट्रीय सेवा योजना विभागाव्दारे "स्वच्छ भारत अभीयानाकरीता युवक" या संकल्पनेवर आधारीत रा.से.यो. विशेष शिदिर दिनांक - ०७ जानेवारी २०१९ ते १३ जानेवारी २०१९ या कालावधीत लेखा ता. धानोरा जि. गडचिरोली येथे आयोजित केले आहे.

#### मा. प्रा. आर. पी. किरमीरे कार्यकारी प्राचार्य

प्रा. डॉ. गणेश एन. चुदरी रा.से.यो.कार्यक्रम अधिकारी प्रा. संजय जे. मुरकुटे रा.से.यो. सहाय्यक कार्यक्रम अधिकारी

#### प्रा. डॉ. विणा एम. जम्बेवार सांस्कृतिक विभाग

ग्राम्अस्थ : श्री. विनोद एस. करंगामी, श्री. जैराम एस. उईके, श्रीमती. ताराबाई रमेश मेंद, श्रीमती. नंदा गोमेश दुगा, श्रीमती. शिला वसंत आतला, श्रीमती. सुनिता झंजाळ, डॉ. अनंत इंजाळ, श्री. संदिप राऊत, श्री. रामचंद्र राऊत, श्री. चिरंजीव गदेवार, श्री. रमेश मैद, श्री. पंकज झंजाळ, श्री. नामदेव तोफा, श्री. जनार्धन मोहूर्ले, श्री. नेताजी मोहूर्ले, श्री. प्रवीण आवण वाघाडे (उपाध्यक्ष-ग्रामसभा), श्री. प्रमोद फाल सर, श्रीमती. संध्या चंद्रकात शिवनकर मॅडम, श्रीमती. रोहीनी आत्राम मॅडम, श्री. बसवा साहेब (आरोग्य सेवक), श्रीमती. गिता वनपर्तीवार (आरोग्य सेविका) आणि सर्वश्री युवा मंडळ, बचत गट.

सहकारी : प्रा.डॉ. एव. डी. लांजेवार, प्रा. डॉ. के. एस. दुफारे, प्रा.डॉ. पी. एन. वाघ, प्रा. ज्ञानेश बनसोड, प्रा. प्रविण गोहणे, प्रा. डी. बी. झाडे, प्रा. डॉ. सोनाली ढवस, प्रा. मानतेश तोडरे, प्रा. नितेश पुण्यप्रेड्डीवार, प्रा. टी.बी. धाकळे, प्रा. कैलास खोब्रागडे, प्रा. निवेदिता वटक, प्रा. भाविकदास करमनकर, प्रा. विराग रणदिवे, प्रा. वसंत आवारी, प्रा. मायुरी म्हशाखेत्री, श्री. वसंत चुघरी, श्रीमती. अलका सजनपवार, श्रीमती. छाया चंदेल, श्री. भाष्कर कायते, श्री. हरिश्चंद्र गोहणे, श्री. गणेश लांबट, श्री. जीवन घोरपडे, श्री. मनोज नन्नावरे, श्री. भाष्कर वाढणकर, श्री. बालाजी राजगडे, श्री. इंबाजी हर्षे, श्री. विवेक बोबडे

कमर्चारी वृंद श्री. जी. सी. पाटील मुनघाटे महाविद्यालय, धानोरा

| (कार्यक्रम)                                                                                |
|--------------------------------------------------------------------------------------------|
| सोमवार ०७ जानेवारी २०१९ दुपारी १.०० वाजता.                                                 |
| स्वयंसेवकाचे आगमन व शिविराची पुर्वतयारी                                                    |
| -: उद्घाटन समारंभ :-                                                                       |
| ०८ जानेवारी २०१९ दुपारी.२०० वाजता.                                                         |
| अध्यक्ष : मा. श्रीमती. शालीनीताई रमेशचंद्र मुनघाटे                                         |
| (सचिव- श्री. साईबाबा ग्रामीण विकास संस्था, गडचिरोली)                                       |
| उद्घाटक : मा. सौरभ रमेशचंद्र मुनघाटे                                                       |
| (संस्थाध्यक्ष : श्री. साईबाबा ग्रामीण विकास संस्था, गडचिरोली)                              |
| • प्रमुख अतिथी •                                                                           |
| : मा. विनोदजी लेनगुरे, (सरपंच-लेखा                                                         |
| : मा. मोहुर्ले, (मुख्याध्यापक जि.प.उच्च प्राथ. शाळा लेखा)                                  |
| : <b>मा. नरेश मडावी ,</b> (संचालक,रासेयो. गोंडवाना विद्यापीठ, गडचिरोली)                    |
| : मा. आर. एस. कुनघाडकर (सचिव, ग्रामपंचायत)                                                 |
| : मा. सुरेशजी उसेंडी (पालीस पाटील)                                                         |
| : मा. सदुकरजी हलामी (अध्यक्ष-तंटामुक्ती)                                                   |
| : मा. जगदीशजी राऊत (अध्यक्ष-ग्रामसभा)<br>: मा. मधुकरजी पा. झंजाळ                           |
| : मा. पनुधारणा पा. झजाळ<br>: मा. घनश्याम मशाखेत्री (वार्ताहर, दै. लोकमत)                   |
| : मा. प्राचार्य डॉ. राजू पी. किरमीरे                                                       |
|                                                                                            |
| ुपारी : 3.00 ते ५.00 ता व्याय्यान                                                          |
|                                                                                            |
| विषय : कृषिविषयक योजनांची माहिती आणि कायदेविषयक<br>जाणीव जागृती                            |
| मागदशक : मा. दिपक जंगले सर (तिस्तान अपित्तन) - ०                                           |
| मा. मनेश्वर करंगामी सर (संरक्षण अधिकारी कृषी)<br>प्रमुख उपस्थिती : पा प्रतीण रोग्यों कर कर |
|                                                                                            |
| ान्ययाः : प्रा. डा. पी. एन. वाघ                                                            |
| गुरुवार १० जानेवारी २०१९                                                                   |
| दपारी 3.00 ते ५ ०० जनक                                                                     |
| HIT GOLD GOLD HANDER                                                                       |
|                                                                                            |
| न्युज जपास्थता : प्रा. डी. जी वनगोन                                                        |
| अध्यक्ष : प्रा. डॉ. एच. डी. लांजेवार                                                       |