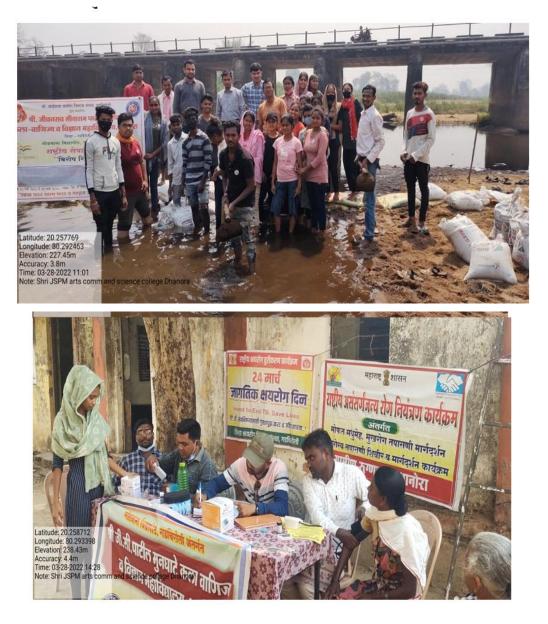

#### मा. महोदय/महोदया----

आपणांस कळविण्यात आनंद होत आहे की, थ्री. जीवनराव सीताराम पाटील मुनघाटे कला, वाणिज्य व विज्ञान महाविद्यालय, धानोरा अंतर्गत राष्ट्रीय सेवा योजना विभागाव्दारे "स्वच्छ भारत अभीयानाकरीता युवक" या संकल्पनेवर आधारीत रा.से.यो. विशेष शिदिर दिनांक - ०७ जानेवारी २०१९ ते १३ जानेवारी २०१९ या कालावधीत लेखा ता. धानोरा जि. गडचिरोली येथे आयोजित केले आहे.

#### मा. प्रा. आर. पी. किरमीरे कार्यकारी प्राचार्य

प्रा. डॉ. गणेश एन. चुदरी रा.से.यो.कार्यक्रम अधिकारी प्रा. संजय जे. मुरकुटे रा.से.यो. सहाय्यक कार्यक्रम अधिकारी

#### प्रा. डॉ. विणा एम. जम्बेवार सांस्कृतिक विभाग

ग्राम्अस्थ : श्री. विनोद एस. करंगामी, श्री. जैराम एस. उईके, श्रीमती. ताराबाई रमेश मेंद, श्रीमती. नंदा गोमेश दुगा, श्रीमती. शिला वसंत आतला, श्रीमती. सुनिता झंजाळ, डॉ. अनंत इंजाळ, श्री. संदिप राऊत, श्री. रामचंद्र राऊत, श्री. चिरंजीव गदेवार, श्री. रमेश मैद, श्री. पंकज झंजाळ, श्री. नामदेव तोफा, श्री. जनार्धन मोहूर्ले, श्री. नेताजी मोहूर्ले, श्री. प्रवीण आवण वाघाडे (उपाध्यक्ष-ग्रामसभा), श्री. प्रमोद फाल सर, श्रीमती. संध्या चंद्रकात शिवनकर मॅडम, श्रीमती. रोहीनी आत्राम मॅडम, श्री. बसवा साहेब (आरोग्य सेवक), श्रीमती. गिता वनपर्तीवार (आरोग्य सेविका) आणि सर्वश्री युवा मंडळ, बचत गट.

सहकारी : प्रा.डॉ. एव. डी. लांजेवार, प्रा. डॉ. के. एस. दुफारे, प्रा.डॉ. पी. एन. वाघ, प्रा. ज्ञानेश बनसोड, प्रा. प्रविण गोहणे, प्रा. डी. बी. झाडे, प्रा. डॉ. सोनाली ढवस, प्रा. मानतेश तोडरे, प्रा. नितेश पुण्यप्रेड्डीवार, प्रा. टी.बी. धाकळे, प्रा. कैलास खोब्रागडे, प्रा. निवेदिता वटक, प्रा. भाविकदास करमनकर, प्रा. विराग रणदिवे, प्रा. वसंत आवारी, प्रा. मायुरी म्हशाखेत्री, श्री. वसंत चुघरी, श्रीमती. अलका सजनपवार, श्रीमती. छाया चंदेल, श्री. भाष्कर कायते, श्री. हरिश्चंद्र गोहणे, श्री. गणेश लांबट, श्री. जीवन घोरपडे, श्री. मनोज नन्नावरे, श्री. भाष्कर वाढणकर, श्री. बालाजी राजगडे, श्री. इंबाजी हर्षे, श्री. विवेक बोबडे

कमर्चारी वृंद श्री. जी. सी. पाटील मुनघाटे महाविद्यालय, धानोरा

| (कार्यक्रम)                                                                                |
|--------------------------------------------------------------------------------------------|
| सोमवार ०७ जानेवारी २०१९ दुपारी १.०० वाजता.                                                 |
| स्वयंसेवकाचे आगमन व शिविराची पुर्वतयारी                                                    |
| -: उद्घाटन समारंभ :-                                                                       |
| ०८ जानेवारी २०१९ दुपारी.२०० वाजता.                                                         |
| अध्यक्ष : मा. श्रीमती. शालीनीताई रमेशचंद्र मुनघाटे                                         |
| (सचिव- श्री. साईबाबा ग्रामीण विकास संस्था, गडचिरोली)                                       |
| उद्घाटक : मा. सौरभ रमेशचंद्र मुनघाटे                                                       |
| (संस्थाध्यक्ष : श्री. साईबाबा ग्रामीण विकास संस्था, गडचिरोली)                              |
| • प्रमुख अतिथी •                                                                           |
| : मा. विनोदजी लेनगुरे, (सरपंच-लेखा                                                         |
| : मा. मोहुर्ले, (मुख्याध्यापक जि.प.उच्च प्राथ. शाळा लेखा)                                  |
| : <b>मा. नरेश मडावी ,</b> (संचालक,रासेयो. गोंडवाना विद्यापीठ, गडचिरोली)                    |
| : मा. आर. एस. कुनघाडकर (सचिव, ग्रामपंचायत)                                                 |
| : मा. सुरेशजी उसेंडी (पालीस पाटील)                                                         |
| : मा. सदुकरजी हलामी (अध्यक्ष-तंटामुक्ती)                                                   |
| : मा. जगदीशजी राऊत (अध्यक्ष-ग्रामसभा)<br>: मा. मधुकरजी पा. झंजाळ                           |
| : मा. पनुधारणा पा. झजाळ<br>: मा. घनश्याम मशाखेत्री (वार्ताहर, दै. लोकमत)                   |
| : मा. प्राचार्य डॉ. राजू पी. किरमीरे                                                       |
|                                                                                            |
| ुपारी : 3.00 ते ५.00 ता व्याय्यान                                                          |
|                                                                                            |
| विषय : कृषिविषयक योजनांची माहिती आणि कायदेविषयक<br>जाणीव जागृती                            |
| मागदशक : मा. दिपक जंगले सर (तिस्तान अपित्तन) - ०                                           |
| मा. मनेश्वर करंगामी सर (संरक्षण अधिकारी कृषी)<br>प्रमुख उपस्थिती : पा प्रतीण रोग्यों कर कर |
|                                                                                            |
| ान्ययाः : प्रा. डा. पी. एन. वाघ                                                            |
| गुरुवार १० जानेवारी २०१९                                                                   |
| दपारी 3.00 ते ५ ०० जनक                                                                     |
| HIT GOLD GOLD HANDER                                                                       |
|                                                                                            |
| न्युज जपास्थता : प्रा. डी. जी वनगोन                                                        |
| अध्यक्ष : प्रा. डॉ. एच. डी. लांजेवार                                                       |