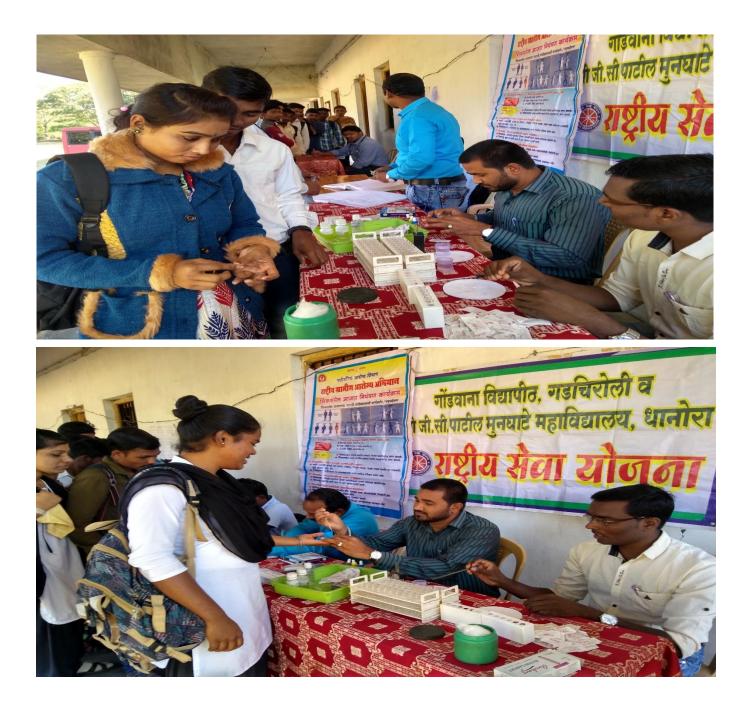

World AIDS Day (December 1, 2021)

Public awareness about health

In order to create public awareness about health among the volunteers, information about health was given on the occasion of World AIDS Day. On this occasion, the counselor Hon. Walke Madam, Rs. Dhanora gave all the information to the students about the dreaded disease AIDS and solved the health related queries of the students. The program was presided over by Principal Dr. Pankaj Chavan. Operation of the said program by Prof. Dyanesh Bansod, Dr. G N Choudhary, Dr. Veena Jambewar, Dr. HD Langewar, Dr. Zade, Prof. Tondare, Prof. Dhawankar, Prof. Punyaprediwar, Prof. Wadke and Prof. Bhaisare thanked. College professors and administrative staff attended the program and more National Service Scheme volunteers attended the program.

## 98) जागतीक एड्स दिन (१ डिसेंबर २०२१) आरोग्याबाबत जनजागृती

रासेयो विभागाद्वारा स्वयंसेवकामध्ये आरोग्याच्या बाबतीत जनजागृती करण्याकरीता जागतीक एड्स दिनाचे औचित्य साधुन आरोग्याबाबत माहिती देण्यात आली. याप्रसंगी समुपदेशक मा.वाडके मॅडम,ग्रा.रु.धानोरा यांनी एड्स या भयावह रोगाच्या बाबत सर्वतोपरी माहिती विद्यार्थ्याना दिली व विद्यार्थ्यांच्या आरोग्याच्या संबंधीत असणाऱ्या प्रश्नांचे निराकरण केले.

कार्यक्रमाचे अध्यक्षस्थान प्राचार्य डॉ.पंकज चव्हाण यांनी भुषविले. तर सदर कार्यक्रमाचे संचालन प्रा.ज्ञानेश बनसोड यांनी केले. सदर कार्यक्रमामध्ये महाविद्यालयातील डॉ.जी एन चुधरी,डॉ.विणा जंबेवार,डॉ.एच डी लांजेवार,डॉ.झाडे, प्रा.तोंडरे, प्रा.धवनकर, प्रा.पुण्यप्रेडिवार, प्रा.वाडके तसेच प्रा.भैसारे यांनी आभार मानले. सदर कार्यक्रमास महाविद्यालयीन प्राध्यापक व प्रशासकिय कर्मचारी उपस्थित होते तसेच राष्ट्रीय सेवा योजना स्वयंसेवक अधिक प्रमाणात कार्यक्रमास उपस्थित होते.