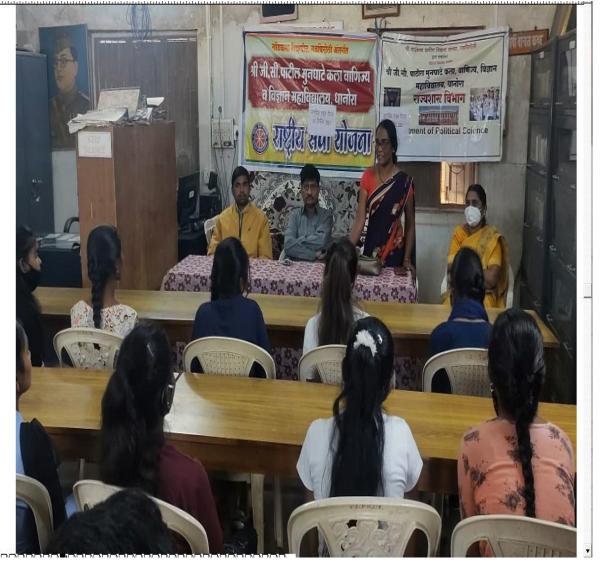

#### मा. महोदय/महोदया----

आपणांस कळविण्यात आनंद होत आहे की, थ्री. जीवनराव सीताराम पाटील मुनघाटे कला, वाणिज्य व विज्ञान महाविद्यालय, धानोरा अंतर्गत राष्ट्रीय सेवा योजना विभागाव्दारे "स्वच्छ भारत अभीयानाकरीता युवक" या संकल्पनेवर आधारीत रा.से.यो. विशेष शिदिर दिनांक - ०७ जानेवारी २०१९ ते १३ जानेवारी २०१९ या कालावधीत लेखा ता. धानोरा जि. गडचिरोली येथे आयोजित केले आहे.

#### मा. प्रा. आर. पी. किरमीरे कार्यकारी प्राचार्य

प्रा. डॉ. गणेश एन. चुदरी रा.से.यो.कार्यक्रम अधिकारी प्रा. संजय जे. मुरकुटे रा.से.यो. सहाय्यक कार्यक्रम अधिकारी

#### प्रा. डॉ. विणा एम. जम्बेवार सांस्कृतिक विभाग

ग्राम्अस्थ : श्री. विनोद एस. करंगामी, श्री. जैराम एस. उईके, श्रीमती. ताराबाई रमेश मेंद, श्रीमती. नंदा गोमेश दुगा, श्रीमती. शिला वसंत आतला, श्रीमती. सुनिता झंजाळ, डॉ. अनंत इंजाळ, श्री. संदिप राऊत, श्री. रामचंद्र राऊत, श्री. चिरंजीव गदेवार, श्री. रमेश मैद, श्री. पंकज झंजाळ, श्री. नामदेव तोफा, श्री. जनार्धन मोहूर्ले, श्री. नेताजी मोहूर्ले, श्री. प्रवीण आवण वाघाडे (उपाध्यक्ष-ग्रामसभा), श्री. प्रमोद फाल सर, श्रीमती. संध्या चंद्रकात शिवनकर मॅडम, श्रीमती. रोहीनी आत्राम मॅडम, श्री. बसवा साहेब (आरोग्य सेवक), श्रीमती. गिता वनपर्तीवार (आरोग्य सेविका) आणि सर्वश्री युवा मंडळ, बचत गट.