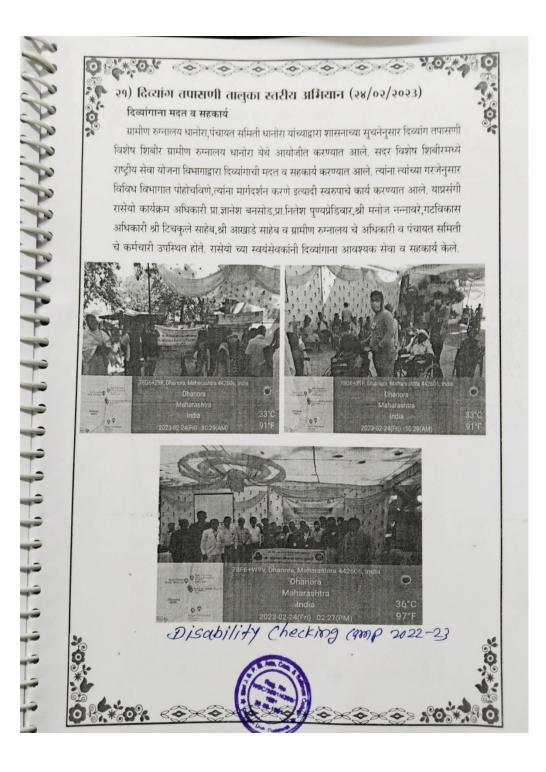

a as per the instructions of the government organized a special camp for disability screening at Rural Hospital Dhanora. In the said special camp, the National Service Scheme Department provided assistance and support to the differently disabled. Work was done in the form of taking them to various departments according to their needs, guiding them etc. On this occasion NSS Program Officer Prof. DyaneshBansod, Prof. NiteshPunyaprediwar, Mr. ManojNannavare, Group Development Officer Mr. TichkuleSaheb, Mr. AkhadeSaheb and officers of rural hospital and staff of PanchayatSamiti were present. The volunteers of NSS provided necessary services and support to the disabled.

Number of NSS Volunteers:-34



### Marathi Version report of Event:-Disabled Inspection Taluka Level Campaign (24/02/2023)





## Photograph with date and caption for each scheme or event 2022-23

### **Event: - Disabled Inspection Taluka Level Campaign (24/02/2023)**