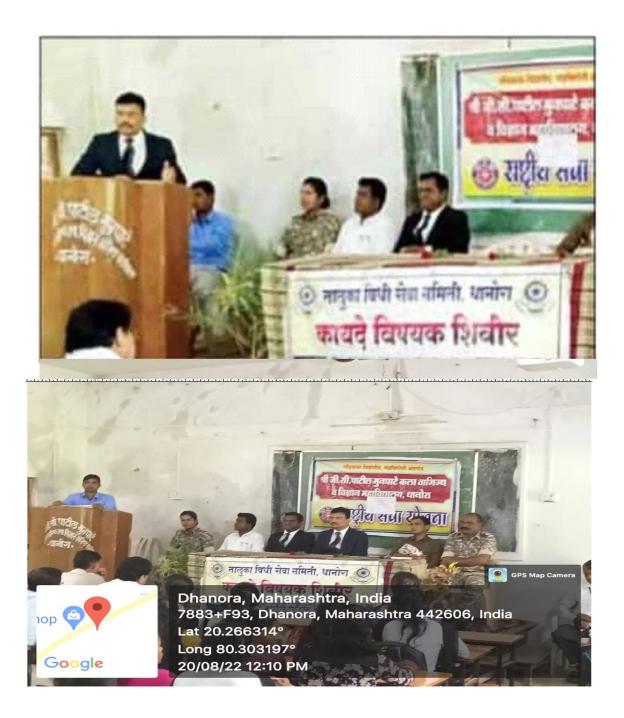

## Particular Program/ Scheme/Report of event 2022-23

**English translate report of Event:-**

Legal Camp (20 August 2022)

Legal Camp conducted under Common Minimum Programme

A law camp was conducted in the college. In order to create public awareness about the law, the said program was organized under the joint presence of Taluka Vidhi Seva Samiti Dhanora and NSS Department. On this occasion civil and criminal judge M.R. Khamatkar, P.N. Sudhakar Dethe (Adv), Rahul Gawde etc. dignitaries were present on the stage.

It was conducted by Prof. Dyanesh Bansod, NSS program officer of the college. Assistant Program Officer Prof. PriyankaPathade and other faculty and administrative staff were present. **NO.S OF PARTICIPANTS:-65** 

# 3) कायदेविषयक शिबीर (२० ऑगस्ट २०२२)

कायदेविषयक शिबीर कॉमन मिनीमम प्रोग्राम अंतर्गत सपन्न

कायदेविषयक शिबीर महाविद्यालयात घेण्यात आले. कायद्याविषयक जनजागृती व्हावी याकरीता तालुका विधी सेवा समिती धानोरा व रासेयो विभाग यांच्या संयुक्त विद्यमाने सदर कार्यक्रम सपन्न झ ाला. याप्रसंगी मंचावर दिवाणी व फौजदारी न्यायाधिश मा.आर.खामतकर,पो.नि.सुधाकर देठे,ॲड राहुल गावडे आदी मान्यवर उपस्थित होते.

संचालन महाविद्यालयातील रासेयो कार्यक्रम अधिकारी प्रा.ज्ञानेश बनसोड यांनी केले.सहाय्यक कार्यक्रम अधिकारी प्रा.प्रियंका पठाडे व अन्य प्राध्यापक व प्रशासकिय कर्मचारी उपस्थित होते.