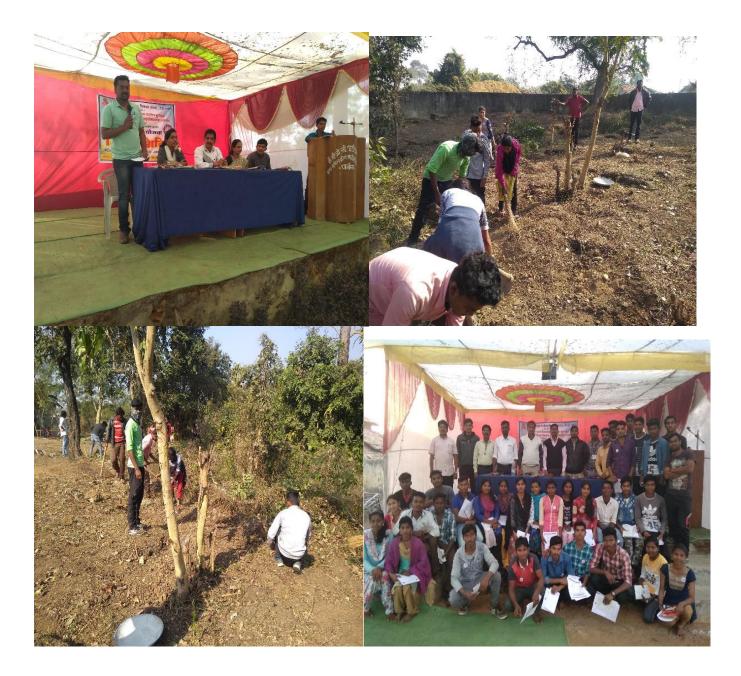

#### मा. महोदय/महोदया----

आपणांस कळविण्यात आनंद होत आहे की, थ्री. जीवनराव सीताराम पाटील मुनघाटे कला, वाणिज्य व विज्ञान महाविद्यालय, धानोरा अंतर्गत राष्ट्रीय सेवा योजना विभागाव्दारे "स्वच्छ भारत अभीयानाकरीता युवक" या संकल्पनेवर आधारीत रा.से.यो. विशेष शिदिर दिनांक - ०७ जानेवारी २०१९ ते १३ जानेवारी २०१९ या कालावधीत लेखा ता. धानोरा जि. गडचिरोली येथे आयोजित केले आहे.

#### मा. प्रा. आर. पी. किरमीरे कार्यकारी प्राचार्य

प्रा. डॉ. गणेश एन. चुदरी रा.से.यो.कार्यक्रम अधिकारी प्रा. संजय जे. मुरकुटे रा.से.यो. सहाय्यक कार्यक्रम अधिकारी

#### प्रा. डॉ. विणा एम. जम्बेवार सांस्कृतिक विभाग

ग्राम्अस्थ : श्री. विनोद एस. करंगामी, श्री. जैराम एस. उईके, श्रीमती. ताराबाई रमेश मेंद, श्रीमती. नंदा गोमेश दुगा, श्रीमती. शिला वसंत आतला, श्रीमती. सुनिता झंजाळ, डॉ. अनंत इंजाळ, श्री. संदिप राऊत, श्री. रामचंद्र राऊत, श्री. चिरंजीव गदेवार, श्री. रमेश मैद, श्री. पंकज झंजाळ, श्री. नामदेव तोफा, श्री. जनार्धन मोहूर्ले, श्री. नेताजी मोहूर्ले, श्री. प्रवीण आवण वाघाडे (उपाध्यक्ष-ग्रामसभा), श्री. प्रमोद फाल सर, श्रीमती. संध्या चंद्रकात शिवनकर मॅडम, श्रीमती. रोहीनी आत्राम मॅडम, श्री. बसवा साहेब (आरोग्य सेवक), श्रीमती. गिता वनपर्तीवार (आरोग्य सेविका) आणि सर्वश्री युवा मंडळ, बचत गट.

सहकारी : प्रा.डॉ. एव. डी. लांजेवार, प्रा. डॉ. के. एस. दुफारे, प्रा.डॉ. पी. एन. वाघ, प्रा. ज्ञानेश बनसोड, प्रा. प्रविण गोहणे, प्रा. डी. बी. झाडे, प्रा. डॉ. सोनाली ढवस, प्रा. मानतेश तोडरे, प्रा. नितेश पुण्यप्रेड्डीवार, प्रा. टी.बी. धाकळे, प्रा. कैलास खोब्रागडे, प्रा. निवेदिता वटक, प्रा. भाविकदास करमनकर, प्रा. विराग रणदिवे, प्रा. वसंत आवारी, प्रा. मायुरी म्हशाखेत्री, श्री. वसंत चुघरी, श्रीमती. अलका सजनपवार, श्रीमती. छाया चंदेल, श्री. भाष्कर कायते, श्री. हरिश्चंद्र गोहणे, श्री. गणेश लांबट, श्री. जीवन घोरपडे, श्री. मनोज नन्नावरे, श्री. भाष्कर वाढणकर, श्री. बालाजी राजगडे, श्री. इंबाजी हर्षे, श्री. विवेक बोबडे

कमर्चारी वृंद श्री. जी. सी. पाटील मुनघाटे महाविद्यालय, धानोरा

| (कार्यक्रम)                                                                                |
|--------------------------------------------------------------------------------------------|
| सोमवार ०७ जानेवारी २०१९ दुपारी १.०० वाजता.                                                 |
| स्वयंसेवकाचे आगमन व शिविराची पुर्वतयारी                                                    |
| -: उद्घाटन समारंभ :-                                                                       |
| ०८ जानेवारी २०१९ दुपारी.२०० वाजता.                                                         |
| अध्यक्ष : मा. श्रीमती. शालीनीताई रमेशचंद्र मुनघाटे                                         |
| (सचिव- श्री. साईबाबा ग्रामीण विकास संस्था, गडचिरोली)                                       |
| उद्घाटक : मा. सौरभ रमेशचंद्र मुनघाटे                                                       |
| (संस्थाध्यक्ष : श्री. साईबाबा ग्रामीण विकास संस्था, गडचिरोली)                              |
| • प्रमुख अतिथी •                                                                           |
| : मा. विनोदजी लेनगुरे, (सरपंच-लेखा                                                         |
| : मा. मोहुर्ले, (मुख्याध्यापक जि.प.उच्च प्राथ. शाळा लेखा)                                  |
| : <b>मा. नरेश मडावी ,</b> (संचालक,रासेयो. गोंडवाना विद्यापीठ, गडचिरोली)                    |
| : मा. आर. एस. कुनघाडकर (सचिव, ग्रामपंचायत)                                                 |
| : मा. सुरेशजी उसेंडी (पालीस पाटील)                                                         |
| : मा. सदुकरजी हलामी (अध्यक्ष-तंटामुक्ती)                                                   |
| : मा. जगदीशजी राऊत (अध्यक्ष-ग्रामसभा)<br>: मा. मधुकरजी पा. झंजाळ                           |
| : मा. पनुधारणा पा. झजाळ<br>: मा. घनश्याम मशाखेत्री (वार्ताहर, दै. लोकमत)                   |
| : मा. प्राचार्य डॉ. राजू पी. किरमीरे                                                       |
|                                                                                            |
| ुपारी : 3.00 ते ५.00 ता व्याय्यान                                                          |
|                                                                                            |
| विषय : कृषिविषयक योजनांची माहिती आणि कायदेविषयक<br>जाणीव जागृती                            |
| मागदशक : मा. दिपक जंगले सर (तिस्तान अपित्तन) - ०                                           |
| मा. मनेश्वर करंगामी सर (संरक्षण अधिकारी कृषी)<br>प्रमुख उपस्थिती : पा प्रतीण रोग्यों कर कर |
|                                                                                            |
| ान्ययाः : प्रा. डा. पी. एन. वाघ                                                            |
| गुरुवार १० जानेवारी २०१९                                                                   |
| दपारी 3.00 ते ५ ०० जनक                                                                     |
| HIT GOLD GOLD HANDER                                                                       |
|                                                                                            |
| न्युज जपास्थता : प्रा. डी. जी वनगोन                                                        |
| अध्यक्ष : प्रा. डॉ. एच. डी. लांजेवार                                                       |