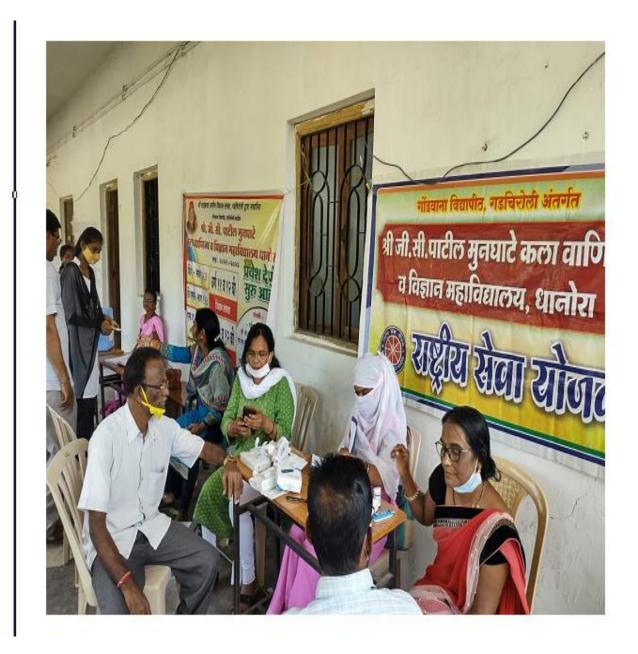

#### Induction program (27/08/2019)

An induction class was organized for volunteers. On this occasion, Principal Dr. R. P. Kirmire, as the keynote speaker, Program Officer Dr. P. N. Wagh, Dr. Veena Jambewar, Dr. H. D. Langewar, Prof. D. G. Bansod, Prof. P. B. Gohne, Prof. Dr. Ganesh Choudhary, Prof. Sanjay Murkute along with all the faculty, administrative staff and NSS volunteers were present in large numbers.

Sweets were distributed after the guidance of dignitaries. And the program concluded with the National Anthem. Conducted by Prof. Bansod and thank you show by Dr. Dhawas expressed.