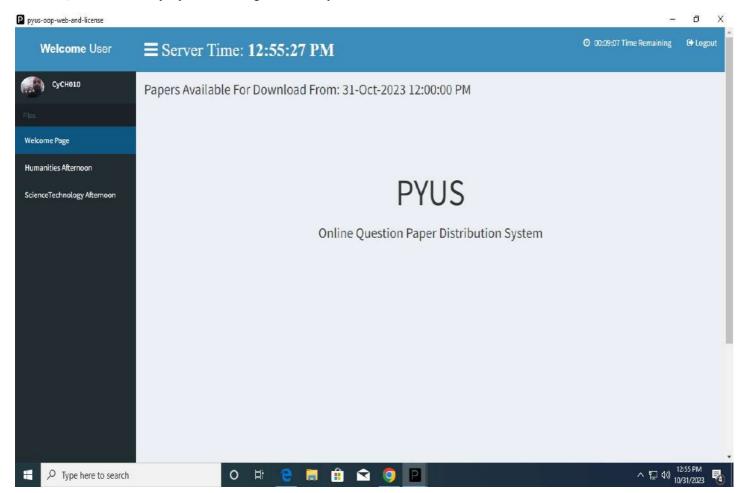

# SHRI JIVANRAO SITARAM PATIL MUNGHATE ART'S, COMM. & SCIENCE COLLEGE, DHANORA, DIST. - GADCHIROLI

(Affiliated to Gondwana University, Gadchiroli)
(UGC Recognized &NAAC Accredited)

Smt. Shalinitai Rameshchandra Munghate

Ref No. SJSPM/

**President** 

shrijspm\_dha@rediffmail.com

#### **DVV** Clarification

Criteria – 6

Metric - 6.2.2

Kindly accept the clarification of 6.2.2 Along with following year wise supporting documents.

Attached: 1 Software Screenshot

2 Bill of expenditure

3 Audited statement

4 Policy document of E-Governance

#### 6.2.2 Institution implements e-governance in its operations

#### 2018-19

Online Question Delivery System (College Code – CyCH010)



#### Online Student Admission



#### Online Pay Bill (HTE SEVARTH)





College Code: 010

15/5/14

#### GONDWANA UNIVERSITY, GADCHIROLI

"(Established by Government of Maharashtra Notification No. MISC-2010/(252/10) UNI-4 Dated 27th Sept. 2011 State University Governed By maharashtra University Act, 1994)"

> FINANCE AND ACCOUNTS DEPARTMENT M.I.D.C. Road, Complex, Gadchiroli - 442605

#### CERTIFICATE

This is to certify that The Principal Shri J.S.P.M. Arts Commerce & Junior Science College, Dhanora, Distt, Gadchiroli (Code

010) has remitted the University Fees as detailed below for the year 2018 - 2019 (01-Apr-18 to 31-Mar-19)

|     | 2018 - 2019                  | AMOUNT      |
|-----|------------------------------|-------------|
| 1.  | Continuation Affiliation Fee | 12,000.00