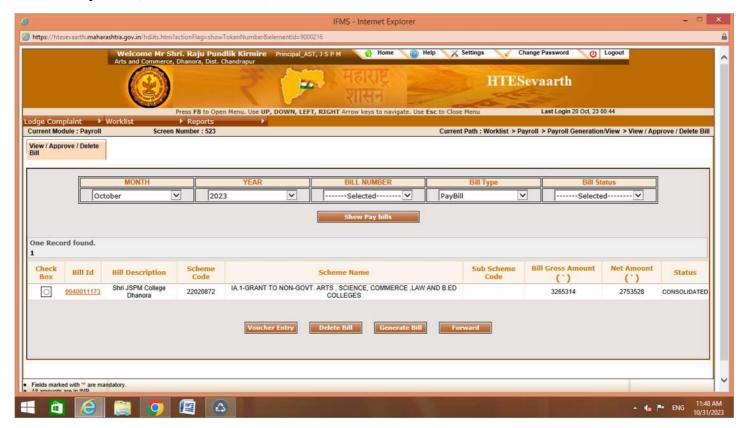

# SHRI JIVANRAO SITARAM PATIL MUNGHATE ART'S, COMM. & SCIENCE COLLEGE, DHANORA, DIST. - GADCHIROLI

(Affiliated to Gondwana University, Gadchiroli)
(UGC Recognized &NAAC Accredited)

Smt. Shalinitai Rameshchandra Munghate

Ref No. SJSPM/

**President** 

shrijspm\_dha@rediffmail.com

#### **DVV** Clarification

Criteria – 6

Metric - 6.2.2

Kindly accept the clarification of 6.2.2 Along with following year wise supporting documents.

Attached: 1 Software Screenshot

2 Bill of expenditure

3 Audited statement

4 Policy document of E-Governance

#### 6.2.2 Institution implements e-governance in its operations

#### 2018-19

Online Question Delivery System (College Code – CyCH010)



#### Online Student Admission



#### Online Pay Bill (HTE SEVARTH)





College Code: 010

15/5/14

#### GONDWANA UNIVERSITY, GADCHIROLI

"(Established by Government of Maharashtra Notification No. MISC-2010/(252/10) UNI-4 Dated 27th Sept. 2011 State University Governed By maharashtra University Act, 1994)"

> FINANCE AND ACCOUNTS DEPARTMENT M.I.D.C. Road, Complex, Gadchiroli - 442605

#### CERTIFICATE

This is to certify that The Principal Shri J.S.P.M. Arts Commerce & Junior Science College, Dhanora, Distt, Gadchiroli (Code

010) has remitted the University Fees as detailed below for the year 2018 - 2019 (01-Apr-18 to 31-Mar-19)

|     | 2018 - 2019                  | AMOUNT      |
|-----|------------------------------|-------------|
| 1.  | Continuation Affiliation Fee | 12,000.00   |
| 2.  | Yearly Affiliation Fee       |             |
| 3.  | Student