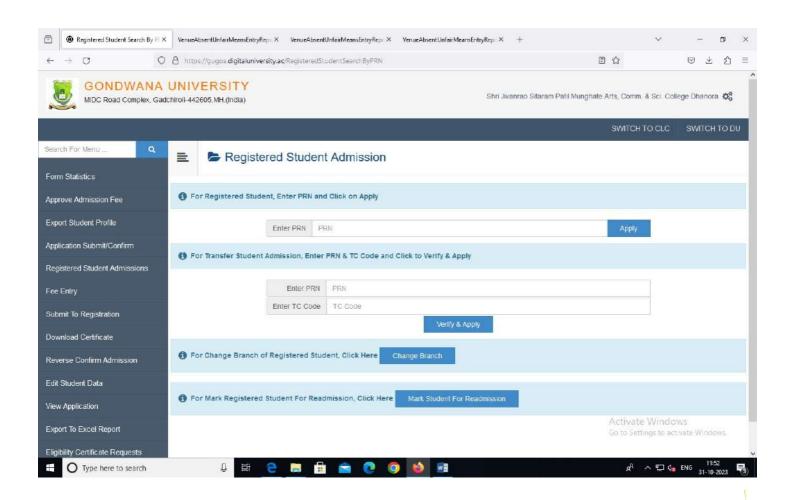

# SHRI JIVANRAO SITARAM PATIL MUNGHATE ART'S, COMM. & SCIENCE COLLEGE, DHANORA, DIST. - GADCHIROLI

(Affiliated to Gondwana University, Gadchiroli)
(UGC Recognized &NAAC Accredited)

Smt. Shalinitai Rameshchandra Munghate

Ref No. SJSPM/

**President** 

shrijspm\_dha@rediffmail.com

#### **DVV** Clarification

Criteria – 6

Metric - 6.2.2

Kindly accept the clarification of 6.2.2 Along with following year wise supporting documents.

Attached: 1 Software Screenshot

2 Bill of expenditure

3 Audited statement

4 Policy document of E-Governance

#### 6.2.2 Institution implements e-governance in its operations

#### 2018-19

Online Question Delivery System (College Code – CyCH010)



#### Online Student Admission



#### Online Pay Bill (HTE SEVARTH)





College Code: 010

15/5/14

#### GONDWANA UNIVERSITY, GADCHIROLI

"(Established by Government of Maharashtra Notification No. MISC-2010/(252/10) UNI-4 Dated 27th Sept. 2011 State University Governed By maharashtra University Act, 1994)"

> FINANCE AND ACCOUNTS DEPARTMENT M.I.D.C. Road, Complex, Gadchiroli - 442605

#### CERTIFICATE

This is to certify that The Principal Shri J.S.P.M. Arts Commerce & Junior Science College, Dhanora, Distt, Gadchiroli (Code

010) has remitted the University Fees as detailed below for the year 2018 - 2019 (01-Apr-18 to 31-Mar-19)

|     | 2018 - 2019                  | AMOUNT      |
|-----|------------------------------|-------------|
| 1.  | Continuation Affiliation Fee | 12,000.00   |
| 2.  | Yearly Affiliation Fee