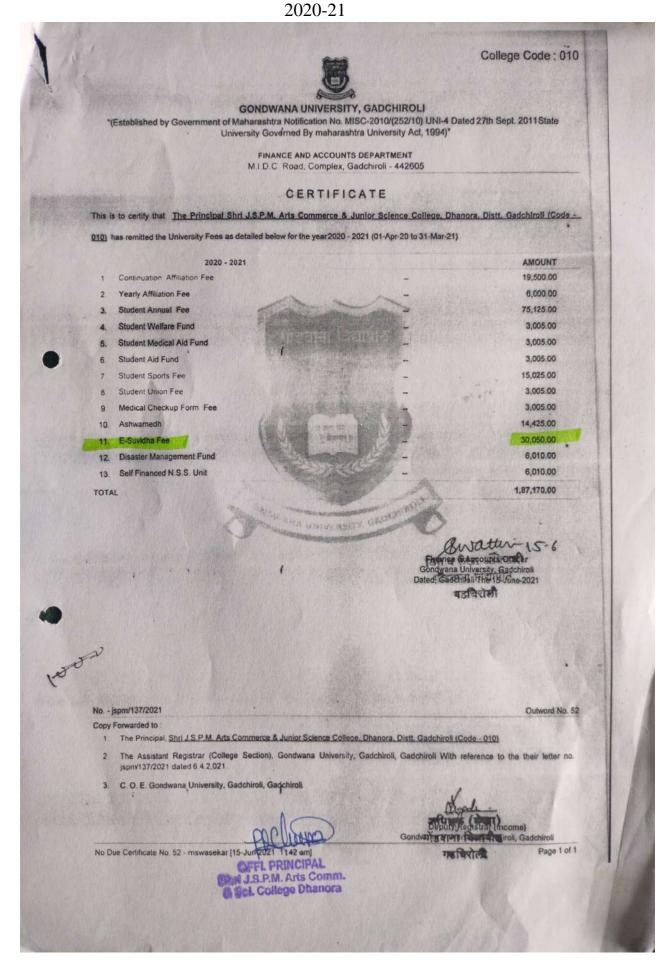

#### GONDWANA UNIVERSITY, GADCHIROLI

"(Established by Government of Maharashtra Notification No. MISC-2010/(252/10) UNI-4 Dated 27th Sept. 2011 State University Governed By maharashtra University Act, 1994)"

> FINANCE AND ACCOUNTS DEPARTMENT M.I.D.C. Road, Complex, Gadchiroli - 442605

#### CERTIFICATE

This is to certify that The Principal Shri J.S.P.M. Arts Commerce & Junior Science College, Dhanora, Distt, Gadchiroli (Code

010) has remitted the University Fees as detailed below for the year 2018 - 2019 (01-Apr-18 to 31-Mar-19)

|     | 2018 - 2019                  | AMOUNT      |
|-----|------------------------------|-------------|
| 1.  | Continuation Affiliation Fee | 12,000.00   |
| 2.  | Yearly Affiliation Fee       |             |
| 3.  | Student Annual Fee           | 88,000.00   |
| 4.  | Student Welfare Fund         | 3,520.00    |
| 5.  | Student Medical Aid Fund     | 3,520.00    |
| 6.  | Student Aid Fund             | 3,520.00    |
| 7.  | Student Sports Fee           | 17,600.00   |
| 8.  | Student Union Fee            | 3,520.00    |
| 9.  | Medical Checkup Form Fee     | 3,520.00    |
| 10. | Ashwamedh                    | 16,896.00   |
| 11. | E-Suvidha Fee                | 35,200.00   |
| 12. | Disaster Management Fund     | 7,040.00    |
| 13. | Self Financed N.S.S. Unit    | 7,040.00    |
| OTA |                              | 2,07,376.00 |