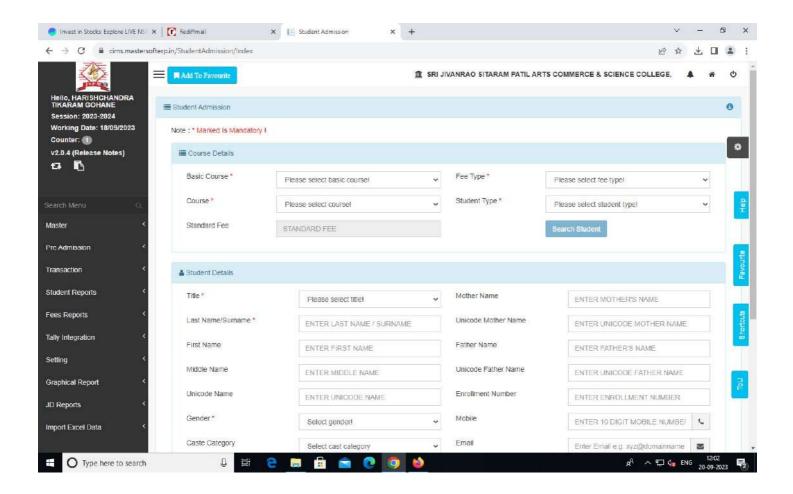

|            |           |

Certified that the above RECEIPTS AND PAYMENTS ACCOUNT OF Shrt.J.S.P.M.ARTS & COMMERS COLLEGE, DHANORA, DIST. GADCHIROLI For the year ended on 31.03.2022, subject to our separate report shows a true and fair picture of the affairs of College as per information & explanation given to us and as is reflected from the books of accounts.

M. No. 210299

Place : Chandrapur

Date: 25/11/2022

Officiating Principal
Starl J. S. P. M. Arts, Com. & Sci.
College Dhanora

As per our report of even date

Nareshkumar Omprakash Bajaj Chartered Accountants M.No.210299

UDIN-22210299BEELJB7782

#### CIMS Software

#### e-Governance in Administration work





#### Bill and Receipt of e-suvidha Expenditure and Audited statement



GONDWANA UNIVERSITY, GADCHIROLI

(Established by Government of Maharashtra Notification No. MISC-2010/(252/10) UNI-4 Dated 27th Sept. 2011 State University Governed By maharashtra University Act, 1994)"

> FINANCE AND ACCOUNTS DEPARTMENT M.I.D.C. Road, Complex, Gadchiroli - 442605

#### CERTIFICATE

This is to certify that The Principal Shri J.S.P.M. Arts Commerce & Junior Science College, Dhanora, Distt. Gadchiroli (Code

010) has remitted the University Fees as detailed below for the year 2022 - 2023 (01-Apr-22 to 31-Mar-23)

2022 - 2023

- Continuation Affiliation Fee
- Yearly Affiliation Fee
- Student Annual Fee

TOTAL

AMOUNT 19.500.00 /

6,000.00

63,750 00 / 25,500 00 /

1,14,750.00

No. - 882/2023

Copy For