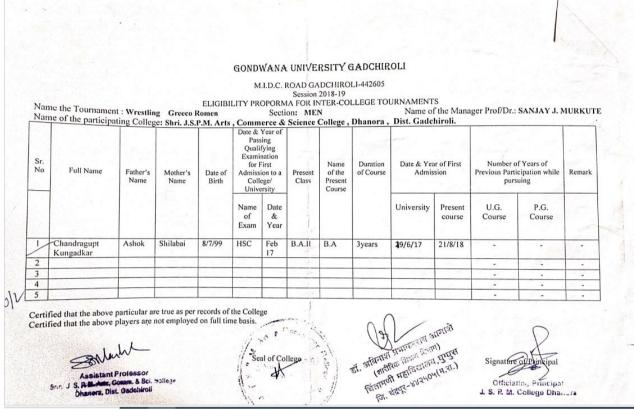

## Name of Event: Inter Collegiate Tournaments

| Sr. No. | Name of Event   |    | List of Participants           |
|---------|-----------------|----|--------------------------------|
| 1       | Cross country   | 1  | Bhupesh Raut                   |
|         |                 | 2  | Purushottam Chiram             |
|         |                 | 3  | Akshay Kinnake                 |
|         |                 | 4  | Akshay Kokode                  |
|         |                 | 5  | Somnath Tulavi                 |
|         |                 | 6  | Vijay Jade                     |
|         |                 | 7  | Akash Madavi                   |
|         |                 | 8  | Chandragupt Kungadkar          |
|         |                 | 9  | Dinesh Usendi                  |
| 2       | Chess           | 10 | Swapnil Suresh Nandgawe        |
|         |                 | 11 | Francis Budhasay Khalko        |
|         |                 | 12 | Vinit Gadpalliwar              |
|         |                 | 13 | Chandrashekhar Devendra Bhoyar |
|         |                 | 14 | Dhanendra Dhanraj Pidda        |
| 3       | Kabaddi         | 15 | Dinesh Kejauram Madavi         |
|         |                 | 16 | Mahendra Ramsay Katenge        |
|         |                 | 17 | Hiraman Bidesh Raut            |
|         |                 | 18 | Bhagyawan Desai                |
|         |                 | 19 | Abhay Bhiwaji Duga             |
|         |                 | 20 | Rajesh Ramchandra Badhai       |
|         |                 | 21 | Vinit Raju Gadpalliwar         |
|         |                 | 22 | Devedra Ramchandra Badhai      |
|         |                 | 23 | Maheshwar Palturam Raut        |
|         |                 | 24 | Rahul Laxman Nikode            |
|         |                 | 25 | Faijan Vakil Pathan            |
|         |                 | 26 | Jaisingh Mulersingh            |
| 4       | Wrestling       | 27 | Chandragupt Ashok Kungadkar    |
| 5       | Badminton       | 28 | Swapnil Suresh Nandgawe        |
|         |                 | 29 | Francis Budhasay Khalko        |
|         |                 | 30 | Vinit RajuGadpalliwar          |
|         |                 | 31 | Chandrashekhar Devendra Bhoyar |
|         |                 | 32 | Dhanendra Dhanraj Pidda        |
| 6       | Boxing          | 33 | Kalpak Anil Mopidwar           |
| 7       | Circle kabaddi  | 34 | Rahul Laxman Nikode            |
|         |                 | 35 | Faijan Vakil Pathan            |
|         |                 | 36 | Hiraman Bidesh Raut            |
|         |                 | 37 | Bhagyawan Bhiwaji Desai        |
| 8       | Indoor Hockey   | 38 | Devid Chandrakant Meshram      |
| 9       | Soft ball Trial | 39 | Faijan Pathan                  |
| 10      | Judo            | 40 | Chendragupt Kunghadkar         |
| 11      | Athletics       | 41 | Ashish Madavi                  |
|         |                 | 42 | Rahul Nikode                   |
|         |                 | 43 | Harshit Mandal                 |
| 12      | Teak won do     | 44 | Thameshwari Namdeo Yerewar     |