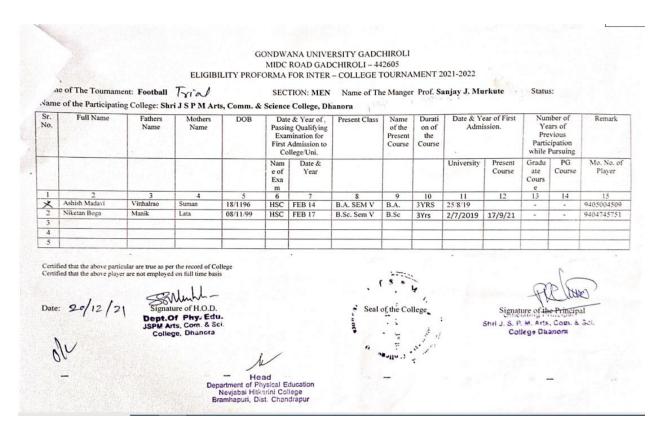

## **Name of Event: Inter Collegiate Tournaments**

| Sr.<br>No. | Sports Activities under the Event |    | List of Participants          |
|------------|-----------------------------------|----|-------------------------------|
| 1          | Cricket                           | 1  | Abhijit Dashrarth Wakudkar    |
|            |                                   | 2  | Nakul Khushal Borikar         |
| 2          | Football                          | 3  | Ashish Vitthalrao Madavi      |
|            |                                   | 4  | Niketan Manik Boga            |
| 3          | Handball                          | 5  | Ashish Vitthalrao Madavi      |
|            |                                   | 6  | Rahul laxman Nikode           |
|            |                                   | 7  | Hemkumar Chamanlal Viswakarma |
|            |                                   | 8  | Atul Dilip Sonule             |
|            |                                   | 9  | Harshit Haridas Mandal        |
| 4          | Kabaddi                           | 10 | Ashvani Gajanan Pada          |
|            |                                   | 11 | Devika Rajiram Kirange        |
|            |                                   | 12 | Junika Barsu Dhurve           |
| 5          | Mini golf                         | 13 | Sahil Sitaram Badode          |
|            |                                   | 14 | Hemkumar Chamanlal Viswakarma |
|            |                                   | 15 | Atul Dilip Sonule             |
|            |                                   | 16 | Kunal Naresh Naitam           |
|            |                                   | 17 | Kamlakar Divakar Meshram      |
|            |                                   | 18 | Shivani Jagdish Biswas        |
|            |                                   | 19 | Nisha Madhavrao Bawanthade    |
|            |                                   | 20 | Priya Manoranjan Barai        |
|            |                                   | 21 | Akanksha Dinkar Kolhe         |
|            |                                   | 22 | Gayatri Manoj Lengure         |
| 6          | Wushu                             | 23 | Niketan Boga                  |
|            |                                   | 24 | Atul Meshram                  |
|            |                                   | 25 | Rushi Lawade                  |
|            |                                   | 26 | Ashish Madavi                 |
|            |                                   | 27 | Rahul Nikode                  |
|            |                                   | 28 | Ashish Madavi                 |
| 7          | Kho -Kho                          | 29 | Suraj Bambole                 |