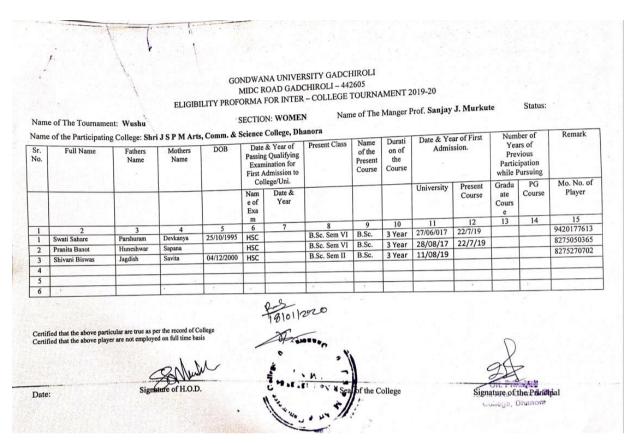

## **Year 2019-20**

## **Event 1**

## Name of Event: Inter Collegiate Tournaments

| Sr. No. | Name of Sports / Cultural Activities |          | List of Participants                     |
|---------|--------------------------------------|----------|------------------------------------------|
|         | under the Event                      |          | ·                                        |
| 1       | volleyball                           | 1        | Sunil Bisaru Potavi                      |
|         |                                      | 2        | Dinesh Lalaji Ramteke                    |
|         |                                      | 3        | Vijay Rushi Jale                         |
|         |                                      | 4        | Chohit Pravin Dhurke                     |
|         |                                      | 5        | Ashish Vitthal Madavi                    |
|         |                                      | 6        | Nandu Dilip Kirange                      |
|         |                                      | 7        | Vishal Vijay Uikey                       |
|         |                                      | 8        | Lomesh Bhagatram Atala                   |
|         |                                      | 9        | Vilas Silayya Naitam                     |
|         |                                      | 10       | Mukesh Narad Taram                       |
|         |                                      | 11       | Sachin Wasudeo Halami                    |
|         |                                      | 12       | Bhupesh Ajman Raut                       |
| 2       | Kabaddi                              | 13       | Sanjay Milan Margiya                     |
|         |                                      | 14       | Ajay Prakash Gota                        |
|         |                                      | 15       | Ashish Vitthalrao Madavi                 |
|         |                                      | 16       | Rahul laxman Nikode                      |
|         |                                      | 17       | Rohit Rushi Jale                         |
|         |                                      | 18<br>19 | Atul Nanaji Meshram                      |
|         |                                      | 20       | Rohit Mansingh Tulavi Anil Newaru Usendi |
|         |                                      | 21       | Noman Dhaniram Pudo                      |
|         |                                      | 22       | Naresh Rupji Poreti                      |
|         |                                      | 23       | Gaurav Rajendra Thakre                   |
|         |                                      | 24       | Faijjan Vakil Pathan                     |
| 3       | Cricket                              | 25       | Abhijit Dashrarth Wakudkar               |
|         |                                      | 26       | Juber Farukh Sheikh                      |
|         |                                      | 27       | Nakul Khushal Borikar                    |
|         |                                      | 28       | Umesh Janardhan Wadde                    |
|         |                                      | 29       | Akash Modghare                           |
|         |                                      | 30       | Jitendra Suresh Magre                    |
|         |                                      | 31       | Dewanand Abaji Thakare                   |
|         |                                      | 32       | Ankush Janardahan Raut                   |
|         |                                      | 33       | Shivam Pradhane                          |
|         |                                      | 34       | Ajay Prakash Gota                        |
|         |                                      | 35       | Atul Dilip Sonule                        |
|         |                                      | 36       | Faijan Vakil Pathan                      |
| 4       | Circle kabaddi                       | 37       | Somnath Yeshuji Tulavi                   |
|         |                                      | 38       | Atul Nanaji Meshram                      |
|         |                                      | 39       | Rahul Parshuram Mohurle                  |
|         |                                      | 40       | Vaibhav Dhramaji Tiwade                  |
|         |                                      | 41       | Ankush Janardahan Raut                   |
|         |                                      | 42       | Ajay Prakash Gota                        |
|         |                                      | 43       | Atul Dilip Sonule                        |
|         |                                      | 44       | Faijan Vakil Pathan                      |

|   |                 | ,  |                            |
|---|-----------------|----|----------------------------|
|   |                 | 45 | Atul Nanaji Meshram        |
|   |                 | 46 | Vaibhav Dhramaji Tiwade    |
|   |                 | 47 | Ashish Vitthalrao Madavi   |
|   |                 | 48 | Gaurav Rajendra Thakre     |
|   |                 | 49 | Rahul laxman Nikode        |
|   |                 | 50 | Bhupesh Ajman Raut         |
|   |                 | 51 | Omkar Gurnule              |
|   |                 | 52 | Rahul Meshram              |
|   |                 | 53 | Faijan Vakil Pathan        |
| 5 | Wushu           | 54 | Vaibhav Dhramaji Tiwade    |
|   |                 | 55 | Ashish Vitthalrao Madavi   |
|   |                 | 56 | Rahul laxman Nikode        |
|   |                 | 57 | Omkar Ramesh Gurnule       |
|   |                 | 58 | Chohit Pravin Dhurke       |
|   |                 | 59 | Dhalsing Rupauram Katingal |
|   |                 | 60 | Dhanendra Dhanraj Pidda    |
|   |                 | 61 | Dinesh Lalaji Ramteke      |
|   |                 | 62 | Swati Parshuram Sahare     |
|   |                 | 63 | Pranita Huneshwar Banot    |
|   |                 | 64 | Shivani Jagdish Biswas     |
|   |                 | 65 | Rahul laxman Nikode        |
|   |                 | 66 | Atul Nanaji Meshram        |
|   |                 | 67 | Vaibhav Dhramaji Tiwade    |
|   |                 | 68 | Ashvani Gajanan Pada       |
|   |                 | 69 | Devika Rajiram Kirange     |
| 6 | Athletics       | 70 | Bhupesh Raut               |
|   |                 | 71 | Nitesh Soni                |
|   |                 | 72 | Sanjay Margiya             |
|   |                 | 73 | Ashish Madavi              |
|   |                 | 74 | Rohit Tulavi               |
|   |                 | 75 | Rahul meshram              |
|   |                 | 76 | Anil Usendi                |
|   |                 | 77 | Pankaj Naitam              |
|   |                 | 78 | Noman Pudo                 |
|   |                 | 79 | Vaibhav Tiwade             |
|   |                 | 80 | Dhalsingh Katingal         |
|   |                 | 81 | Faijan Pathan              |
|   |                 | 82 | Chetan Shende              |
|   |                 | 83 | Swati Sahare               |
|   |                 | 84 | Pranita Banot              |
| 7 | Kabaddi w trial | 85 | Ashvani Gajanan Pada       |
| , |                 | 86 | Devika Rajiram Kirange     |
|   |                 | 87 | Junika Barsu Dhurve        |
|   |                 | /  | Valina Dalba Dilai (V      |