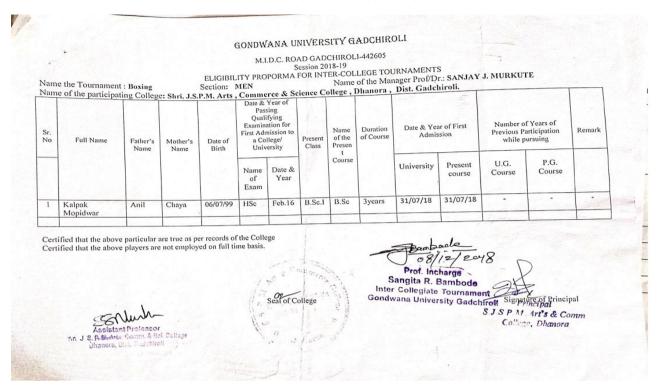

## Name of Event: Inter Collegiate Tournaments

| Sr. No. | Name of Event   |    | List of Participants           |
|---------|-----------------|----|--------------------------------|
| 1       | Cross country   | 1  | Bhupesh Raut                   |
|         |                 | 2  | Purushottam Chiram             |
|         |                 | 3  | Akshay Kinnake                 |
|         |                 | 4  | Akshay Kokode                  |
|         |                 | 5  | Somnath Tulavi                 |
|         |                 | 6  | Vijay Jade                     |
|         |                 | 7  | Akash Madavi                   |
|         |                 | 8  | Chandragupt Kungadkar          |
|         |                 | 9  | Dinesh Usendi                  |
| 2       | Chess           | 10 | Swapnil Suresh Nandgawe        |
|         |                 | 11 | Francis Budhasay Khalko        |
|         |                 | 12 | Vinit Gadpalliwar              |
|         |                 | 13 | Chandrashekhar Devendra Bhoyar |
|         |                 | 14 | Dhanendra Dhanraj Pidda        |
| 3       | Kabaddi         | 15 | Dinesh Kejauram Madavi         |
|         |                 | 16 | Mahendra Ramsay Katenge        |
|         |                 | 17 | Hiraman Bidesh Raut            |
|         |                 | 18 | Bhagyawan Desai                |
|         |                 | 19 | Abhay Bhiwaji Duga             |
|         |                 | 20 | Rajesh Ramchandra Badhai       |
|         |                 | 21 | Vinit Raju Gadpalliwar         |
|         |                 | 22 | Devedra Ramchandra Badhai      |
|         |                 | 23 | Maheshwar Palturam Raut        |
|         |                 | 24 | Rahul Laxman Nikode            |
|         |                 | 25 | Faijan Vakil Pathan            |
|         |                 | 26 | Jaisingh Mulersingh            |
| 4       | Wrestling       | 27 | Chandragupt Ashok Kungadkar    |
| 5       | Badminton       | 28 | Swapnil Suresh Nandgawe        |
|         |                 | 29 | Francis Budhasay Khalko        |
|         |                 | 30 | Vinit RajuGadpalliwar          |
|         |                 | 31 | Chandrashekhar Devendra Bhoyar |
|         |                 | 32 | Dhanendra Dhanraj Pidda        |
| 6       | Boxing          | 33 | Kalpak Anil Mopidwar           |
| 7       | Circle kabaddi  | 34 | Rahul Laxman Nikode            |
|         |                 | 35 | Faijan Vakil Pathan            |
|         |                 | 36 | Hiraman Bidesh Raut            |
|         |                 | 37 | Bhagyawan Bhiwaji Desai        |
| 8       | Indoor Hockey   | 38 | Devid Chandrakant Meshram      |
| 9       | Soft ball Trial | 39 | Faijan Pathan                  |
| 10      | Judo            | 40 | Chendragupt Kunghadkar         |
| 11      | Athletics       | 41 | Ashish Madavi                  |
|         |                 | 42 | Rahul Nikode                   |
|         |                 | 43 | Harshit Mandal                 |
| 12      | Teak won do     | 44 | Thameshwari Namdeo Yerewar     |