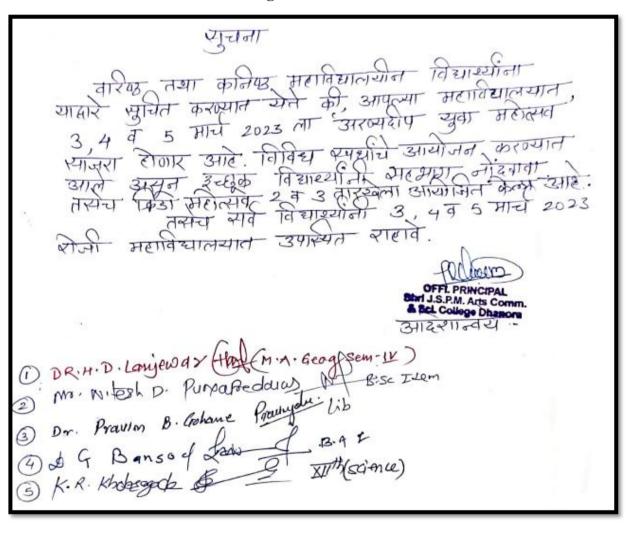

## College Notice / Circular of Event 1 Inter Collegiate Tournament for the year 2022-23

**English Translated Version of above Notice** 

### Notice

All the admitted students of B.A., B.Sc. and M.A. Course of college inform that as per the information of Director of Sports and Physical Education Gondwana University Gadchiroli that the Inter collegiate tournaments for the session 2022-23 will organize as per the schedule

Player who wants to participate in sports reports to Department Of Physical Education And Sports.

Date: 31/09/2022

Place: Dhanora

Officiating Principal
Shri J. S. P. M. Arts, Com. & Sel.
College Dhanors

## Notice of Sports & Cultural Department on Aranyadeep Yuva Mahotsav on the dated 2/03/2023 to 5/03/2023

All the student of senior and junior college are hereby informed that as per the direction of respected Principal we have to initiate cultural programme of Aranyadeep in our college.

Annual Sports Day and Cultural Programmed going to held on 2/03/2023 to 5/03/2023. So all Senior and Junior college students take part in cultural event and sport events. This programme is open to all students. Also all students must be present.

Officiating Principal
Shri J. S. P. M. Arts, Com. & Sei.
College Dhanors