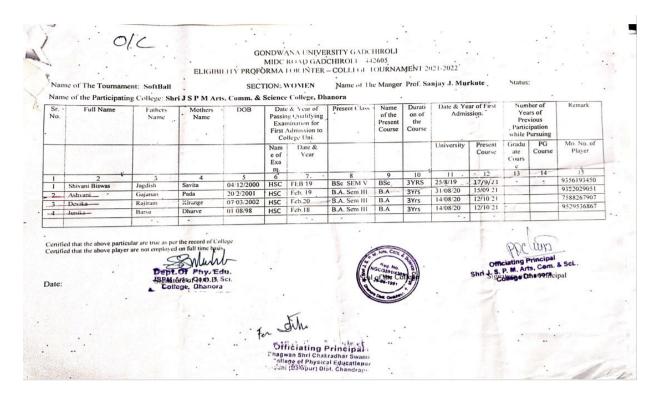

## **Name of Event: Inter Collegiate Tournaments**

| Sr.<br>No. | Sports Activities under the Event |    | List of Participants          |
|------------|-----------------------------------|----|-------------------------------|
| 1          | Cricket                           | 1  | Abhijit Dashrarth Wakudkar    |
|            |                                   | 2  | Nakul Khushal Borikar         |
| 2          | Football                          | 3  | Ashish Vitthalrao Madavi      |
|            |                                   | 4  | Niketan Manik Boga            |
| 3          | Handball                          | 5  | Ashish Vitthalrao Madavi      |
|            |                                   | 6  | Rahul laxman Nikode           |
|            |                                   | 7  | Hemkumar Chamanlal Viswakarma |
|            |                                   | 8  | Atul Dilip Sonule             |
|            |                                   | 9  | Harshit Haridas Mandal        |
| 4          | Kabaddi                           | 10 | Ashvani Gajanan Pada          |
|            |                                   | 11 | Devika Rajiram Kirange        |
|            |                                   | 12 | Junika Barsu Dhurve           |
| 5          | Mini golf                         | 13 | Sahil Sitaram Badode          |
|            |                                   | 14 | Hemkumar Chamanlal Viswakarma |
|            |                                   | 15 | Atul Dilip Sonule             |
|            |                                   | 16 | Kunal Naresh Naitam           |
|            |                                   | 17 | Kamlakar Divakar Meshram      |
|            |                                   | 18 | Shivani Jagdish Biswas        |
|            |                                   | 19 | Nisha Madhavrao Bawanthade    |
|            |                                   | 20 | Priya Manoranjan Barai        |
|            |                                   | 21 | Akanksha Dinkar Kolhe         |
|            |                                   | 22 | Gayatri Manoj Lengure         |
| 6          | Wushu                             | 23 | Niketan Boga                  |
|            |                                   | 24 | Atul Meshram                  |
|            |                                   | 25 | Rushi Lawade                  |
|            |                                   | 26 | Ashish Madavi                 |
|            |                                   | 27 | Rahul Nikode                  |
|            |                                   | 28 | Ashish Madavi                 |
| 7          | Kho -Kho                          | 29 | Suraj Bambole                 |