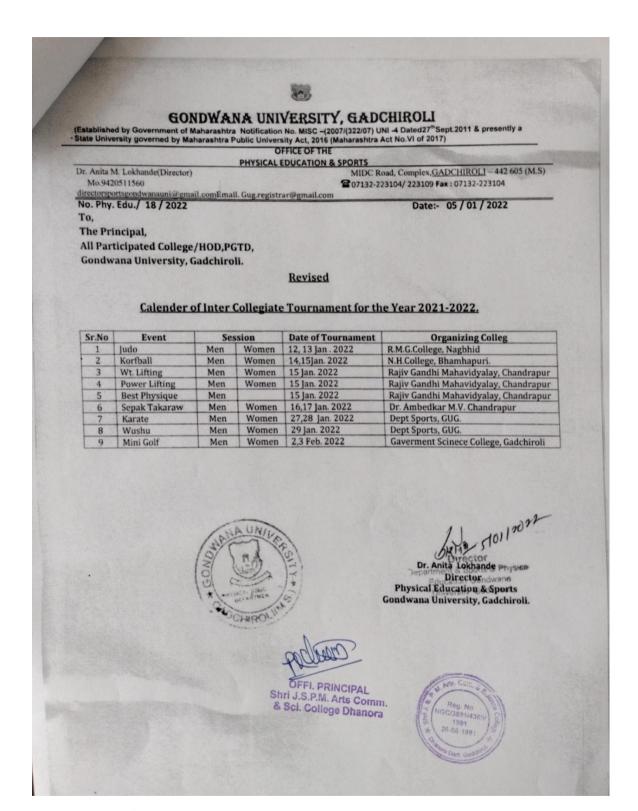

## Gondwana University, Gadchiroli, Annual Calendar of Inter Collegiate Tournament for the Year 2022-23

#### Circular page 1/2

(Office of the Sports & Physical Education)

M.I.D.C. Road, Complex, Gadchiroli- 442665

Dr. Anita M. Lokhande Director, Sports & Phy. Education Email: directorsportsgondwanauni@gmail.com

Website: www.unigug.ac.in Email: gugregistrar@gmai.com Mob. No.: 9420511560

Date: 30/09/2022

Ref.No.- Spo.&Phy.Edu./ 252 /2022

To,
The Principal,
All Participated College / HOD, PGTD,
Gondwana University, Gadchiroli.

Subject :- Inter Collegiate Tournaments 2022-23 Schedule.

Sir/Madam,
Gondwana University Inter Collegiate Tournaments for the session 2022-23 held as per below

| Sr. | Event                                  | S   | ection | Date of<br>Tournaments | Venue / College / Dept.                                        | Event Incharge                                 |
|-----|----------------------------------------|-----|--------|------------------------|----------------------------------------------------------------|------------------------------------------------|
| No. | Archery                                | Men | Women  | 06 To 07 Oct. 2022     | Gondwana University<br>Gadchiroli                              | Shri. Shyam Korde<br>Mob. No. 9309547010       |
| 2   | Swimming                               | Men | Women  | 10 Oct. 2022           | Gondwana University<br>Gadchiroli                              | Dr. Sanghapai Narnawar<br>Mob. No. 9421806838  |
| 7   | Malkhamb                               | Men | Women  | 10 To 11 Oct. 2022     | Anand Niketan College,<br>Warora, Dist. Chandrapur             | Shri, Tanaji Bayaskar<br>Mob. No. 9594909981   |
| 3   | -                                      | Men | Women  | 11 To 12 Oct. 2022     | Gondwana University<br>Gadchiroli                              | Shri. Prakash Satpaise<br>Mob. No. 7020486097  |
| 4   | Badminton                              | Men | Women  | 12 Oct. 2022           | Gondwana University Gadchiroli                                 | Dr. Satendar Singh<br>Mob. No. 8208875141      |
| 5   | Cross Country                          | 1   | Women  | 13 Oct. 2022           | Gondwana University<br>Gadchiroli                              | Shri. Prakash Satpaise<br>Mob. No. 7020486097  |
| 6   | Table Tennis                           | Men | Women  | 13 To 15 Oct. 2022     | Sardar Patel College,                                          | Dr. Vijay Somkuwar<br>Mob. No. 9960429238      |
| 7   | Chess                                  | Men | 1.0    | 17 To 19 Oct. 2022     | Chandrapur<br>Mahatma Gandhi College,                          | Dr. Dnyaneshwar Thakar<br>Mob. No. 9423407969  |
| 8   | Basketball                             | Men | Women  | 20 To 21 Oct. 2022     | Armori, Dist. Gadchiroli<br>N. S. College, Bhadrawati,         | Dr. Vishal Shinde<br>Mob. No. 9850319177       |
| 9   | Tackwondo                              | Men | Women  | 01 To 03 Nov. 2022     | Dist. Chandrapur<br>Shivaji Mahavidyalaya                      | Dr. Rajendra Gore<br>Mob. No. 9421704988       |
| 10  | Volleyball                             | Men |        | 01 To 03 Nov. 2022     | Gadchiroli<br>Raiiy Gandhi Maha                                | Dr. Girish Sakure                              |
| 11  | Weight Lifting ,<br>Best Physique      | Men | Women  | 01 To 03 Nov. 2022     | Chandrapur                                                     | Mob. No. 9404103951                            |
| 12  | & Power Lifting                        | Men | Women  | 01 To 03 Nov. 2022     | Vivekanand College<br>Bhadravati, Dist.<br>Chandrapur          | Dr. Sangita Bambole<br>Mob. No. 9271455198     |
| _   | Kho-Kho                                | Men | 1      | 04 To 05 Nov. 2022     | Vitthairao Banpurkar Maha.<br>Malewada, Dist. Gadchiroli       | Dr. Prakash Vaidya<br>Mob. No. 9922025044      |
| 13  | Wrestling                              | Men | Women  | 07 To 09 Nov. 2022     | Bhagwan Chakradhar Swami<br>Maha. Talodhi (Bala) Dist.<br>Cour | Dr. Jangabahaddur Rath<br>Mob. No. 9309898522  |
| 15  | Woodball                               | Men | Women  | 07 To 09 Nov. 2022     | Chintamai Arts College<br>Pombhurna, Dist.<br>Chandrapur       | Dr. Shailesh Girhipunje<br>Mob. No. 9834403917 |
| 16  | Kabaddi<br>(Revised                    |     | Women  | 17 To 19 Nov. 2022     | Gondwana University<br>Gadchiroli                              | Dr. Rajendra Gore<br>Mob. No. 9421704988       |
| 17  | Schedule)<br>Kabaddi                   | Men | -      | 21 To 23 Nov. 2022     | Gondwana University<br>Gadchiroli                              | Dr. Rajendra Gore<br>Mob. No. 9421704988       |
| 18  | Athletic Meet<br>(Revised<br>Schedule) | Men | Women  | 24 To 26 Nov. 2022     | Gondwana University<br>Gadchiroli                              | Dr. Sanjay Murkute<br>Mob. No. 9021253590      |
| 19  | Hockey 5 side                          | Men | Women  |                        | N. H. College, Bramhapuri<br>Dist. Chandrapur                  |                                                |
| 20  | Hockey Indoor                          | Men | Women  |                        | Dr. Ambedkar Colleg.<br>Bramhapuri, Dist.<br>Chandrapur        | The contract                                   |
| 21  | Hockey                                 | Men | Women  |                        | Dr. Ambedkar Colleg,<br>Bramhapuri, Dist.<br>Chandrapur        | 1991<br>26 06-1991                             |

College Dheso

OFFI. PRINCIPAL J.S.P.M. Arts Comm ci. College Bhanora