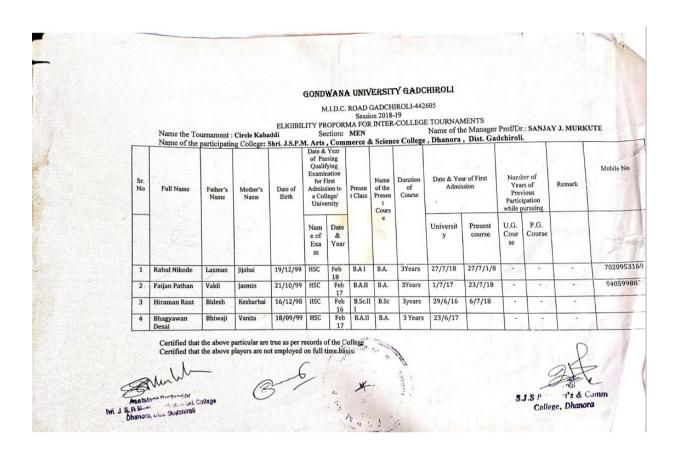

## Year 2018-19 Event 1 (2018-19)

## Name of Event: Inter Collegiate Tournaments

| Sr. No. | Name of Event   |    | List of Participants           |
|---------|-----------------|----|--------------------------------|
| 1       | Cross country   | 1  | Bhupesh Raut                   |
|         |                 | 2  | Purushottam Chiram             |
|         |                 | 3  | Akshay Kinnake                 |
|         |                 | 4  | Akshay Kokode                  |
|         |                 | 5  | Somnath Tulavi                 |
|         |                 | 6  | Vijay Jade                     |
|         |                 | 7  | Akash Madavi                   |
|         |                 | 8  | Chandragupt Kungadkar          |
|         |                 | 9  | Dinesh Usendi                  |
| 2       | Chess           | 10 | Swapnil Suresh Nandgawe        |
|         |                 | 11 | Francis Budhasay Khalko        |
|         |                 | 12 | Vinit Gadpalliwar              |
|         |                 | 13 | Chandrashekhar Devendra Bhoyar |
|         |                 | 14 | Dhanendra Dhanraj Pidda        |
| 3       | Kabaddi         | 15 | Dinesh Kejauram Madavi         |
|         |                 | 16 | Mahendra Ramsay Katenge        |
|         |                 | 17 | Hiraman Bidesh Raut            |
|         |                 | 18 | Bhagyawan Desai                |
|         |                 | 19 | Abhay Bhiwaji Duga             |
|         |                 | 20 | Rajesh Ramchandra Badhai       |
|         |                 | 21 | Vinit Raju Gadpalliwar         |
|         |                 | 22 | Devedra Ramchandra Badhai      |
|         |                 | 23 | Maheshwar Palturam Raut        |
|         |                 | 24 | Rahul Laxman Nikode            |
|         |                 | 25 | Faijan Vakil Pathan            |
|         |                 | 26 | Jaisingh Mulersingh            |
| 4       | Wrestling       | 27 | Chandragupt Ashok Kungadkar    |
| 5       | Badminton       | 28 | Swapnil Suresh Nandgawe        |
|         |                 | 29 | Francis Budhasay Khalko        |
|         |                 | 30 | Vinit RajuGadpalliwar          |
|         |                 | 31 | Chandrashekhar Devendra Bhoyar |
|         |                 | 32 | Dhanendra Dhanraj Pidda        |
| 6       | Boxing          | 33 | Kalpak Anil Mopidwar           |
| 7       | Circle kabaddi  | 34 | Rahul Laxman Nikode            |
|         |                 | 35 | Faijan Vakil Pathan            |
|         |                 | 36 | Hiraman Bidesh Raut            |
|         |                 | 37 | Bhagyawan Bhiwaji Desai        |
| 8       | Indoor Hockey   | 38 | Devid Chandrakant Meshram      |
| 9       | Soft ball Trial | 39 | Faijan Pathan                  |
| 10      | Judo            | 40 | Chendragupt Kunghadkar         |
| 11      | Athletics       | 41 | Ashish Madavi                  |
|         |                 | 42 | Rahul Nikode                   |
|         |                 | 43 | Harshit Mandal                 |
| 12      | Teak won do     | 44 | Thameshwari Namdeo Yerewar     |