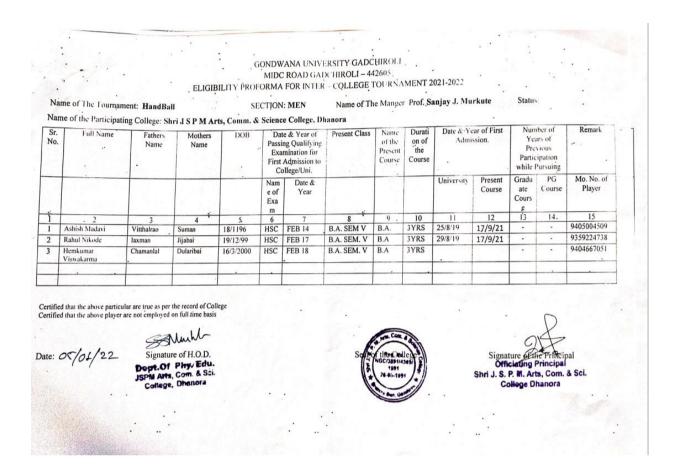

## **Name of Event: Inter Collegiate Tournaments**

| Sr.<br>No. | Sports Activities under the Event |    | List of Participants          |
|------------|-----------------------------------|----|-------------------------------|
| 1          | Cricket                           | 1  | Abhijit Dashrarth Wakudkar    |
|            |                                   | 2  | Nakul Khushal Borikar         |
| 2          | Football                          | 3  | Ashish Vitthalrao Madavi      |
|            |                                   | 4  | Niketan Manik Boga            |
| 3          | Handball                          | 5  | Ashish Vitthalrao Madavi      |
|            |                                   | 6  | Rahul laxman Nikode           |
|            |                                   | 7  | Hemkumar Chamanlal Viswakarma |
|            |                                   | 8  | Atul Dilip Sonule             |
|            |                                   | 9  | Harshit Haridas Mandal        |
| 4          | Kabaddi                           | 10 | Ashvani Gajanan Pada          |
|            |                                   | 11 | Devika Rajiram Kirange        |
|            |                                   | 12 | Junika Barsu Dhurve           |
| 5          | Mini golf                         | 13 | Sahil Sitaram Badode          |
|            |                                   | 14 | Hemkumar Chamanlal Viswakarma |
|            |                                   | 15 | Atul Dilip Sonule             |
|            |                                   | 16 | Kunal Naresh Naitam           |
|            |                                   | 17 | Kamlakar Divakar Meshram      |
|            |                                   | 18 | Shivani Jagdish Biswas        |
|            |                                   | 19 | Nisha Madhavrao Bawanthade    |
|            |                                   | 20 | Priya Manoranjan Barai        |
|            |                                   | 21 | Akanksha Dinkar Kolhe         |
|            |                                   | 22 | Gayatri Manoj Lengure         |
| 6          | Wushu                             | 23 | Niketan Boga                  |
|            |                                   | 24 | Atul Meshram                  |
|            |                                   | 25 | Rushi Lawade                  |
|            |                                   | 26 | Ashish Madavi                 |
|            |                                   | 27 | Rahul Nikode                  |
|            |                                   | 28 | Ashish Madavi                 |
| 7          | Kho -Kho                          | 29 | Suraj Bambole                 |