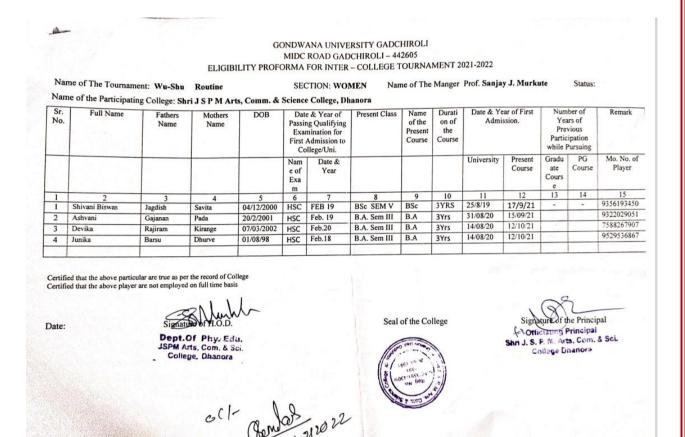

## Event 1 (2021-22)

## **Name of Event: Inter Collegiate Tournaments**

| Sr.<br>No. | Sports Activities under the Event |    | List of Participants          |
|------------|-----------------------------------|----|-------------------------------|
| 1          | Cricket                           | 1  | Abhijit Dashrarth Wakudkar    |
|            |                                   | 2  | Nakul Khushal Borikar         |
| 2          | Football                          | 3  | Ashish Vitthalrao Madavi      |
|            |                                   | 4  | Niketan Manik Boga            |
| 3          | Handball                          | 5  | Ashish Vitthalrao Madavi      |
|            |                                   | 6  | Rahul laxman Nikode           |
|            |                                   | 7  | Hemkumar Chamanlal Viswakarma |
|            |                                   | 8  | Atul Dilip Sonule             |
|            |                                   | 9  | Harshit Haridas Mandal        |
| 4          | Kabaddi                           | 10 | Ashvani Gajanan Pada          |
|            |                                   | 11 | Devika Rajiram Kirange        |
|            |                                   | 12 | Junika Barsu Dhurve           |
| 5          | Mini golf                         | 13 | Sahil Sitaram Badode          |
|            |                                   | 14 | Hemkumar Chamanlal Viswakarma |
|            |                                   | 15 | Atul Dilip Sonule             |
|            |                                   | 16 | Kunal Naresh Naitam           |
|            |                                   | 17 | Kamlakar Divakar Meshram      |
|            |                                   | 18 | Shivani Jagdish Biswas        |
|            |                                   | 19 | Nisha Madhavrao Bawanthade    |
|            |                                   | 20 | Priya Manoranjan Barai        |
|            |                                   | 21 | Akanksha Dinkar Kolhe         |
|            |                                   | 22 | Gayatri Manoj Lengure         |
| 6          | Wushu                             | 23 | Niketan Boga                  |
|            |                                   | 24 | Atul Meshram                  |
|            |                                   | 25 | Rushi Lawade                  |
|            |                                   | 26 | Ashish Madavi                 |
|            |                                   | 27 | Rahul Nikode                  |
|            |                                   | 28 | Ashish Madavi                 |
| 7          | Kho -Kho                          | 29 | Suraj Bambole                 |

Officiating Principal
Shri J. S. P. M. Arts, Com. & Sel.
College Dhasors