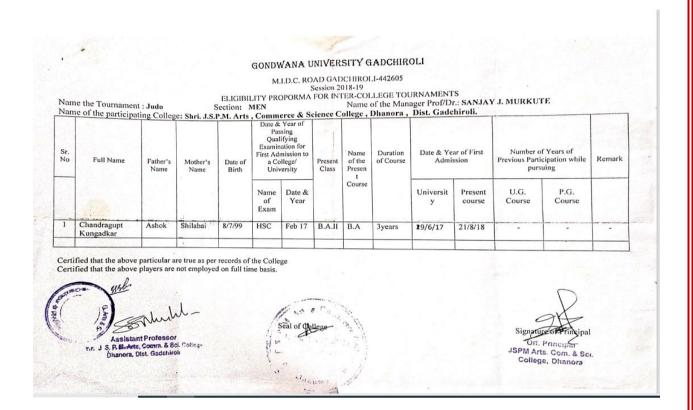

## Name of Event: Inter Collegiate Tournaments

| Sr. No. | Name of Event   |    | List of Participants           |
|---------|-----------------|----|--------------------------------|
| 1       | Cross country   | 1  | Bhupesh Raut                   |
|         |                 | 2  | Purushottam Chiram             |
|         |                 | 3  | Akshay Kinnake                 |
|         |                 | 4  | Akshay Kokode                  |
|         |                 | 5  | Somnath Tulavi                 |
|         |                 | 6  | Vijay Jade                     |
|         |                 | 7  | Akash Madavi                   |
|         |                 | 8  | Chandragupt Kungadkar          |
|         |                 | 9  | Dinesh Usendi                  |
| 2       | Chess           | 10 | Swapnil Suresh Nandgawe        |
|         |                 | 11 | Francis Budhasay Khalko        |
|         |                 | 12 | Vinit Gadpalliwar              |
|         |                 | 13 | Chandrashekhar Devendra Bhoyar |
|         |                 | 14 | Dhanendra Dhanraj Pidda        |
| 3       | Kabaddi         | 15 | Dinesh Kejauram Madavi         |
|         |                 | 16 | Mahendra Ramsay Katenge        |
|         |                 | 17 | Hiraman Bidesh Raut            |
|         |                 | 18 | Bhagyawan Desai                |
|         |                 | 19 | Abhay Bhiwaji Duga             |
|         |                 | 20 | Rajesh Ramchandra Badhai       |
|         |                 | 21 | Vinit Raju Gadpalliwar         |
|         |                 | 22 | Devedra Ramchandra Badhai      |
|         |                 | 23 | Maheshwar Palturam Raut        |
|         |                 | 24 | Rahul Laxman Nikode            |
|         |                 | 25 | Faijan Vakil Pathan            |
|         |                 | 26 | Jaisingh Mulersingh            |
| 4       | Wrestling       | 27 | Chandragupt Ashok Kungadkar    |
| 5       | Badminton       | 28 | Swapnil Suresh Nandgawe        |
|         |                 | 29 | Francis Budhasay Khalko        |
|         |                 | 30 | Vinit RajuGadpalliwar          |
|         |                 | 31 | Chandrashekhar Devendra Bhoyar |
|         |                 | 32 | Dhanendra Dhanraj Pidda        |
| 6       | Boxing          | 33 | Kalpak Anil Mopidwar           |
| 7       | Circle kabaddi  | 34 | Rahul Laxman Nikode            |
|         |                 | 35 | Faijan Vakil Pathan            |
|         |                 | 36 | Hiraman Bidesh Raut            |
|         |                 | 37 | Bhagyawan Bhiwaji Desai        |
| 8       | Indoor Hockey   | 38 | Devid Chandrakant Meshram      |
| 9       | Soft ball Trial | 39 | Faijan Pathan                  |
| 10      | Judo            | 40 | Chendragupt Kunghadkar         |
| 11      | Athletics       | 41 | Ashish Madavi                  |
|         |                 | 42 | Rahul Nikode                   |
|         |                 | 43 | Harshit Mandal                 |
| 12      | Teak won do     | 44 | Thameshwari Namdeo Yerewar     |