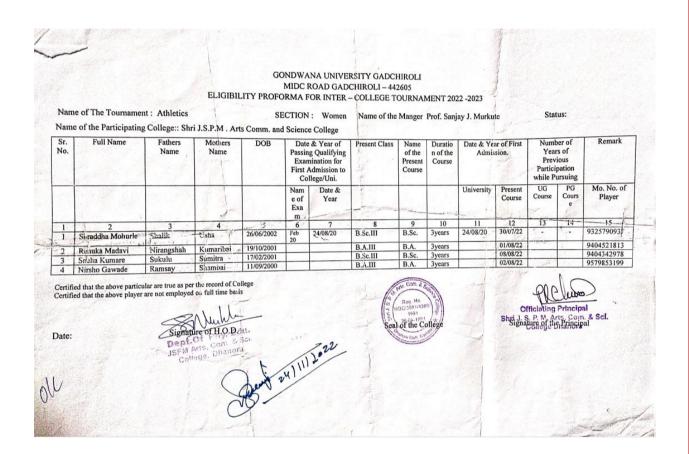

## Name of Event: Inter Collegiate Tournaments

| Sr. | Name of Sports Activities under Inter |    | List of Participants        |
|-----|---------------------------------------|----|-----------------------------|
| No. | Collegiate Tournaments                |    | LIST OF LATHOPARIES         |
|     |                                       | 1  | Shardha Shalik Mohurle      |
|     |                                       | 2  | Renuka Nirangshah Madavi    |
|     |                                       | 3  | Sneha Sukulu Kumare         |
|     |                                       | 4  | Nirso Ramsay Gawade         |
|     |                                       | 5  | Khilan Trilochal Kothwar    |
| 1   | Volleyball                            | 6  | Dhuleshwari Chamsing Halami |
| '   | volleyball                            | 7  | Swati Kruparam Usendi       |
|     |                                       | 8  | Pranjali Rajendra Koreti    |
|     |                                       | 9  | Prachi Sitaram Badole       |
|     |                                       | 10 | Annapurna Janardhan Mohurle |
|     |                                       | 11 | Karina Remaji Warwade       |
|     |                                       | 12 | Manisha Sakharam Zade       |
|     |                                       | 13 | Akshay Nagsay Amila         |
|     |                                       | 14 | Amit Daju Koram             |
|     |                                       | 15 | Lakhan Partu Wadhai         |
|     |                                       | 16 | David Navlu Madavi          |
| 2   |                                       | 17 | Nikhil Manohar jangdurve    |
|     |                                       | 18 | Nikesh Shriram Booga        |
|     | Kabaddi                               | 19 | Himanshu Manikshaha Madavi  |
|     |                                       | 20 | Kshitij Rajiram Kirange     |
|     |                                       | 21 | Sujal Rajesh Potavi         |
|     |                                       | 22 | Ajay Shamrao Madavi         |
|     |                                       | 23 | Thomas Jakhariyas Triki     |
| 3   | Chess                                 | 24 | Sapan Kuldip Kindo          |
| 3   | Criess                                | 25 | Sahil Sitaram Badode        |
|     |                                       |    | Praful Dhaniram Tigga       |
|     |                                       | 27 | Avinash Sannuram Darro      |
|     |                                       | 28 | Sahil Sitaram Badode        |
|     |                                       | 29 | Amit Daju Koram             |
| 4   |                                       | 30 | Jivan Balaji Usendi         |
| 4   |                                       | 31 | Nikesh Shriram Booga        |
|     | Athletice                             | 32 | Milind Amarsh Bogga         |
|     | Athletics                             |    | Nikhil Manohar jangdurve    |
|     |                                       |    | Shardha Shalik Mohurle      |
| _   |                                       | 35 | Renuka Nirangshah Madavi    |
| 5   |                                       | 36 | Sneha Sukulu Kumare         |