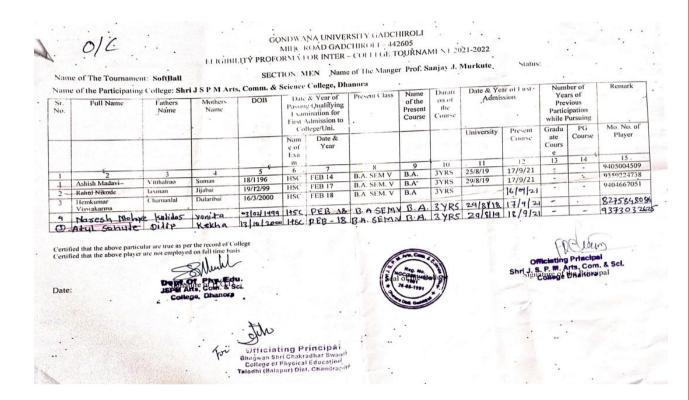

## **Name of Event: Inter Collegiate Tournaments**

| Sr.<br>No. | Sports Activities under the Event |    | List of Participants          |
|------------|-----------------------------------|----|-------------------------------|
| 1          | Cricket                           | 1  | Abhijit Dashrarth Wakudkar    |
|            |                                   | 2  | Nakul Khushal Borikar         |
| 2          | Football                          | 3  | Ashish Vitthalrao Madavi      |
|            |                                   | 4  | Niketan Manik Boga            |
| 3          | Handball                          | 5  | Ashish Vitthalrao Madavi      |
|            |                                   | 6  | Rahul laxman Nikode           |
|            |                                   | 7  | Hemkumar Chamanlal Viswakarma |
|            |                                   | 8  | Atul Dilip Sonule             |
|            |                                   | 9  | Harshit Haridas Mandal        |
| 4          | Kabaddi                           | 10 | Ashvani Gajanan Pada          |
|            |                                   | 11 | Devika Rajiram Kirange        |
|            |                                   | 12 | Junika Barsu Dhurve           |
| 5          | Mini golf                         | 13 | Sahil Sitaram Badode          |
|            |                                   | 14 | Hemkumar Chamanlal Viswakarma |
|            |                                   | 15 | Atul Dilip Sonule             |
|            |                                   | 16 | Kunal Naresh Naitam           |
|            |                                   | 17 | Kamlakar Divakar Meshram      |
|            |                                   | 18 | Shivani Jagdish Biswas        |
|            |                                   | 19 | Nisha Madhavrao Bawanthade    |
|            |                                   | 20 | Priya Manoranjan Barai        |
|            |                                   | 21 | Akanksha Dinkar Kolhe         |
|            |                                   | 22 | Gayatri Manoj Lengure         |
| 6          | Wushu                             | 23 | Niketan Boga                  |
|            |                                   | 24 | Atul Meshram                  |
|            |                                   | 25 | Rushi Lawade                  |
|            |                                   | 26 | Ashish Madavi                 |
|            |                                   | 27 | Rahul Nikode                  |
|            |                                   | 28 | Ashish Madavi                 |
| 7          | Kho -Kho                          | 29 | Suraj Bambole                 |