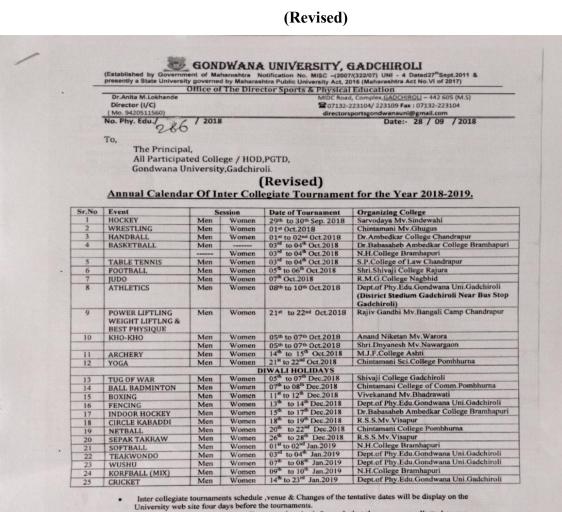

## Gondwana University, Gadchiroli, Annual Calendar of Inter Collegiate **Tournament for the Year 2018-2019**

The Principal of the concern colleges are hereby informed that the zones are allotted as per your proposal submitted to the office. Kindly make necessary arrangement for the organization of the Tournament. Chine

## Gondwana University, Gadchiroli, Annual Calendar of Inter Collegiate Tournament for the Year 2022-23