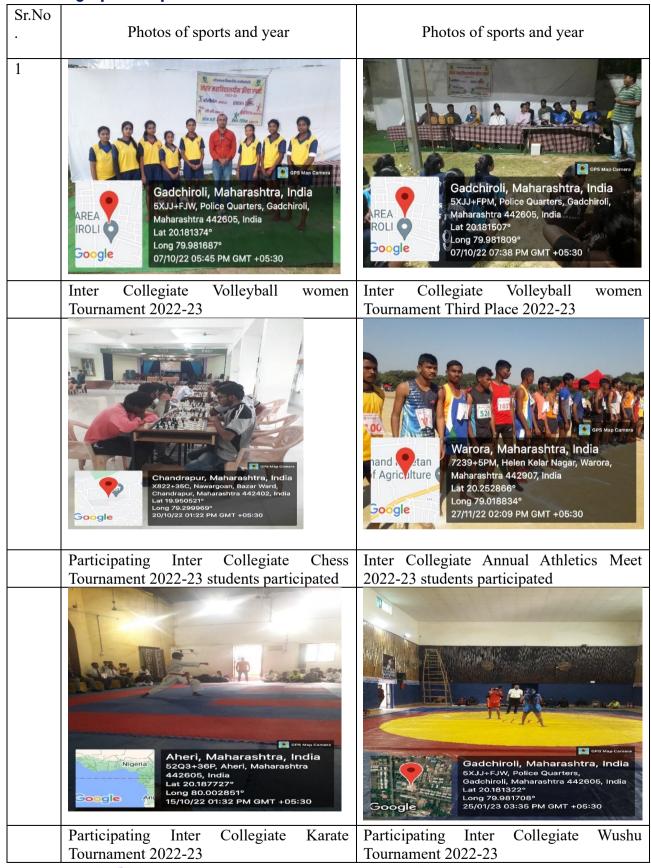

### Academic Year 2022-23

### 1. Soft Copy of Circular (2022-23)

| Event 1        |                        |  |  |  |  |
|----------------|------------------------|--|--|--|--|
| Name of Event: |                        |  |  |  |  |
| Gadchiroli     |                        |  |  |  |  |
| Date:          | As per tournament date |  |  |  |  |

## Gondwana University, Gadchiroli, Annual Calendar of Inter Collegiate Tournament for the Year 2022-23