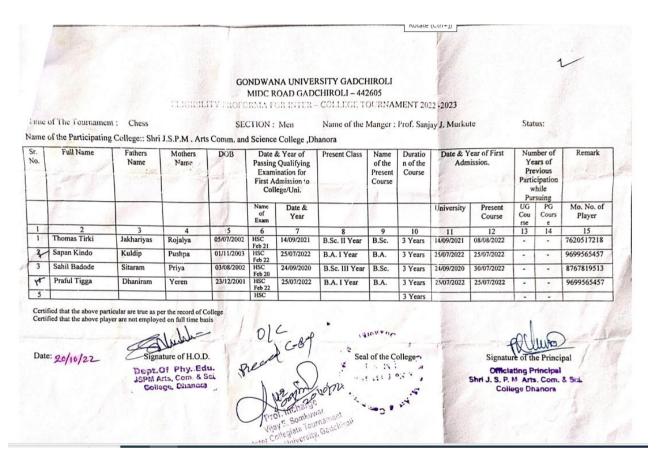

## Name of Event: Inter Collegiate Tournaments

| Sr. | Name of Sports Activities under Inter |    | List of Participants        |
|-----|---------------------------------------|----|-----------------------------|
| No. | Collegiate Tournaments                |    | LIST OF LATHOPARIES         |
|     |                                       | 1  | Shardha Shalik Mohurle      |
|     |                                       | 2  | Renuka Nirangshah Madavi    |
|     |                                       | 3  | Sneha Sukulu Kumare         |
|     |                                       | 4  | Nirso Ramsay Gawade         |
|     |                                       | 5  | Khilan Trilochal Kothwar    |
| 1   | Volleyball                            | 6  | Dhuleshwari Chamsing Halami |
| '   | volleyball                            | 7  | Swati Kruparam Usendi       |
|     |                                       | 8  | Pranjali Rajendra Koreti    |
|     |                                       | 9  | Prachi Sitaram Badole       |
|     |                                       | 10 | Annapurna Janardhan Mohurle |
|     |                                       | 11 | Karina Remaji Warwade       |
|     |                                       | 12 | Manisha Sakharam Zade       |
|     |                                       | 13 | Akshay Nagsay Amila         |
|     |                                       | 14 | Amit Daju Koram             |
|     |                                       | 15 | Lakhan Partu Wadhai         |
|     |                                       | 16 | David Navlu Madavi          |
| 2   |                                       | 17 | Nikhil Manohar jangdurve    |
|     |                                       | 18 | Nikesh Shriram Booga        |
|     | Kabaddi                               | 19 | Himanshu Manikshaha Madavi  |
|     |                                       | 20 | Kshitij Rajiram Kirange     |
|     |                                       | 21 | Sujal Rajesh Potavi         |
|     |                                       | 22 | Ajay Shamrao Madavi         |
|     |                                       | 23 | Thomas Jakhariyas Triki     |
| 3   | Chess                                 | 24 | Sapan Kuldip Kindo          |
| 3   | Criess                                | 25 | Sahil Sitaram Badode        |
|     |                                       |    | Praful Dhaniram Tigga       |
|     |                                       | 27 | Avinash Sannuram Darro      |
|     |                                       | 28 | Sahil Sitaram Badode        |
|     |                                       | 29 | Amit Daju Koram             |
| 4   |                                       | 30 | Jivan Balaji Usendi         |
| 4   |                                       | 31 | Nikesh Shriram Booga        |
|     | Athletice                             | 32 | Milind Amarsh Bogga         |
|     | Athletics                             |    | Nikhil Manohar jangdurve    |
|     |                                       |    | Shardha Shalik Mohurle      |
| _   |                                       | 35 | Renuka Nirangshah Madavi    |
| 5   |                                       | 36 | Sneha Sukulu Kumare         |