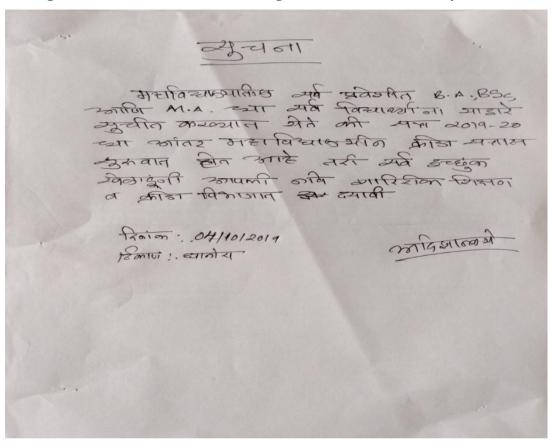

## **English translated version of above College notice of Event 2**

## Notice of Sports & Cultural Department on Aranyadeep Yuva Mahotsav on the dated 2/03/2023 to 5/03/2023

All the student of senior and junior college are hereby informed that as per the direction of respected Principal we have to initiate cultural programme of Aranyadeep in our college.

Annual Sports Day and Cultural Programmed going to held on 2/03/2023 to 5/03/2023. So all Senior and Junior college students take part in cultural event and sport events. This programme is open to all students. Also all students must be present.