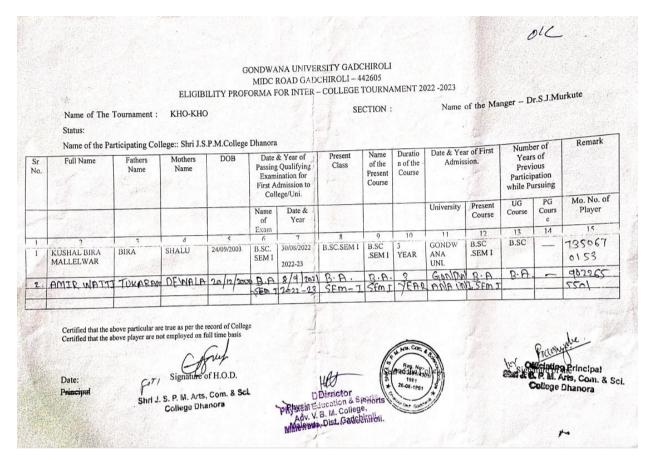

## Name of Event: Inter Collegiate Tournaments

| Sr. | Name of Sports Activities under Inter |    | List of Participants        |
|-----|---------------------------------------|----|-----------------------------|
| No. | Collegiate Tournaments                |    | LIST OF LATHOPARIES         |
|     |                                       | 1  | Shardha Shalik Mohurle      |
|     |                                       | 2  | Renuka Nirangshah Madavi    |
|     |                                       | 3  | Sneha Sukulu Kumare         |
|     |                                       | 4  | Nirso Ramsay Gawade         |
|     |                                       | 5  | Khilan Trilochal Kothwar    |
| 1   | Volleyball                            | 6  | Dhuleshwari Chamsing Halami |
| '   | volleyball                            | 7  | Swati Kruparam Usendi       |
|     |                                       | 8  | Pranjali Rajendra Koreti    |
|     |                                       | 9  | Prachi Sitaram Badole       |
|     |                                       | 10 | Annapurna Janardhan Mohurle |
|     |                                       | 11 | Karina Remaji Warwade       |
|     |                                       | 12 | Manisha Sakharam Zade       |
|     |                                       | 13 | Akshay Nagsay Amila         |
|     |                                       | 14 | Amit Daju Koram             |
|     |                                       | 15 | Lakhan Partu Wadhai         |
|     |                                       | 16 | David Navlu Madavi          |
| 2   |                                       | 17 | Nikhil Manohar jangdurve    |
|     |                                       | 18 | Nikesh Shriram Booga        |
|     | Kabaddi                               | 19 | Himanshu Manikshaha Madavi  |
|     |                                       | 20 | Kshitij Rajiram Kirange     |
|     |                                       | 21 | Sujal Rajesh Potavi         |
|     |                                       | 22 | Ajay Shamrao Madavi         |
|     |                                       | 23 | Thomas Jakhariyas Triki     |
| 3   | Chess                                 | 24 | Sapan Kuldip Kindo          |
| 3   | Criess                                | 25 | Sahil Sitaram Badode        |
|     |                                       |    | Praful Dhaniram Tigga       |
|     |                                       | 27 | Avinash Sannuram Darro      |
|     |                                       | 28 | Sahil Sitaram Badode        |
|     |                                       | 29 | Amit Daju Koram             |
| 4   |                                       | 30 | Jivan Balaji Usendi         |
| 4   |                                       | 31 | Nikesh Shriram Booga        |
|     | Athletice                             | 32 | Milind Amarsh Bogga         |
|     | Athletics                             |    | Nikhil Manohar jangdurve    |
|     |                                       |    | Shardha Shalik Mohurle      |
| _   |                                       | 35 | Renuka Nirangshah Madavi    |
| 5   |                                       | 36 | Sneha Sukulu Kumare         |

|   |         | 37 | Nirso Ramsay Gawade      |
|---|---------|----|--------------------------|
| G | Vho Vho | 38 | Kushal Bira mallelwar    |
| 6 | Kho-Kho | 39 | Amit Tukaram Watti       |
|   |         | 40 | Akansha Anil bansod      |
| 7 | Karate  | 41 | Kshitij Avinash Vigam    |
|   |         |    | Rushi Ramesh lawade      |
|   |         | 43 | Shubham Shivpuri Chavhan |
| 0 |         | 44 | Rushi Ramesh lawade      |
| 8 | Wushu   | 45 | Prachi Sitaram Badole    |
|   |         | 46 | Karina Remaji Warwade    |